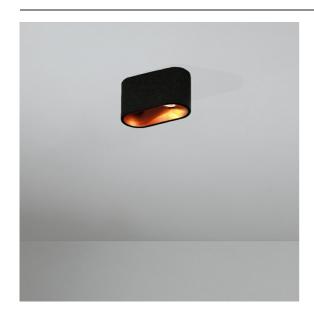

## Specifications

| F - f                               |                  |
|-------------------------------------|------------------|
| Material                            | 11070732         |
| Light Source Type                   | GU10             |
| Lamp Included                       | No               |
| Number of Light<br>Sources          | 1                |
| Light Direction                     | Down             |
| Input Voltage                       | 230V             |
| Luminaire power (W)                 | 22.0             |
| Electrical Class                    | I                |
| IP Rating                           | 20               |
| Glow wire rating (°C)               | 960              |
| Indoor/Outdoor                      | Indoor           |
| Application                         | Ceiling          |
| Mounting                            | Surface          |
| Adjustability                       | V 45°            |
| Distance to Lighted Object (m)      | 0,5              |
| Primary Colour & Primary Finish     | Black, Structure |
| Secondary Colour & Secondary Finish | Gold, Anodised   |
| Gross weight (g)                    | 635.0            |