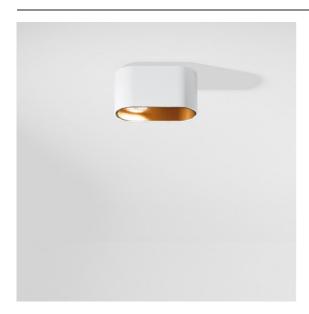

| 11070709            |
|---------------------|
| GU10                |
| No                  |
| 1                   |
| Down                |
| 230V                |
| 22.0                |
| 1                   |
| 20                  |
| 960                 |
| Indoor              |
| Ceiling             |
| Surface             |
| V 45°               |
| 0,5                 |
| White, Structure    |
| Champagne, Anodised |
| 635.0               |
|                     |