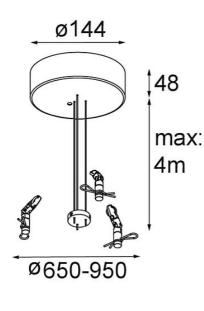

| ø144<br>48<br>max:<br>47<br>48<br>48<br>48<br>48<br>48<br>48<br>48<br>48 | 0 |
|--------------------------------------------------------------------------|---|
|--------------------------------------------------------------------------|---|