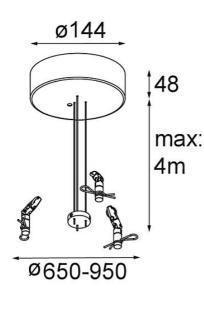

| Date     |  |  |  |
|----------|--|--|--|
| Customer |  |  |  |
| Project  |  |  |  |
| Туре     |  |  |  |

Power Feed and Suspension Kit Round 9P Flat Moon (3) Triangle (Incl. Power Feed Cable & Suspension Cable 4000) White Structure