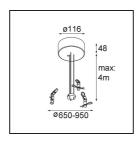

| Date     |
|----------|
| Customer |
| Project  |
| Туре     |

Power Feed and Suspension Kit Round 5P Flat Moon (3) Triangle (Incl. Power Feed Cable & Suspension Cable 4000) Black Structure