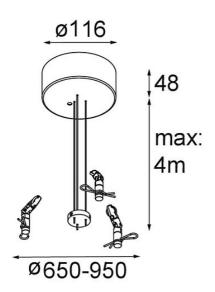

| Date     |
|----------|
| Customer |
| Project  |
| Туре     |

Power Feed and Suspension Kit Round 5P Flat Moon (3) Triangle (Incl. Power Feed Cable & Suspension Cable 4000) Black Structure