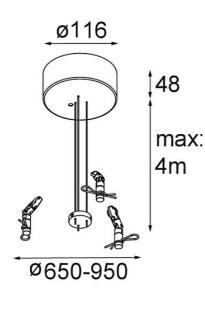

| Date     |  |  |  |
|----------|--|--|--|
| Customer |  |  |  |
| Project  |  |  |  |
| Туре     |  |  |  |

Power Feed and Suspension Kit Round 5P Flat Moon (3) Triangle (Incl. Power Feed Cable & Suspension Cable 4000) White Structure

| 48<br>max:<br>4m | 0 | Friends of<br>hue |
|------------------|---|-------------------|
|                  |   |                   |

| Specifications                     |                  |
|------------------------------------|------------------|
| Material                           | 11066109         |
| Lamp Included                      | No               |
| Number of Light<br>Sources         | 0                |
| Input Voltage                      | 230V             |
| Electrical Class                   | 1                |
| IP Rating                          | 20               |
| Glow wire rating (°C)              | 960              |
| Indoor/Outdoor                     | Indoor           |
| Application                        | Ceiling          |
| Adjustability                      | Not Applicable   |
| Primary Colour &<br>Primary Finish | White, Structure |
| Gross weight (g)                   | 1375.0           |