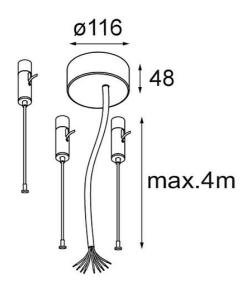

| Date     |
|----------|
| Customer |
| Project  |
| Туре     |

Power Feed and Suspension Kit Round 9P Flat Moon (3) Straight (Incl. Power Feed Cable & Suspension Cable 4000) Black Structure