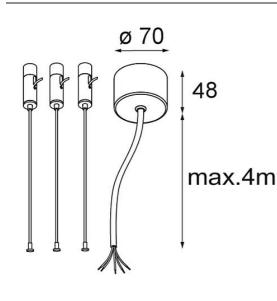

| Date     |  |
|----------|--|
| Customer |  |
| Project  |  |
| Туре     |  |

Power Feed and Suspension Kit 4000 Round 5P Flat Moon (3) Straight Black Structure

| <u>ø 70</u><br>48<br>max.4m        | Frends of<br>huge |
|------------------------------------|-------------------|
| Specifications                     | 11061932          |
| Lamp Included                      | No                |
| Number of Light<br>Sources         | 0                 |
| Input Voltage                      | 230V              |
| Electrical Class                   | 1                 |
| IP Rating                          | 20                |
| Glow wire rating (°C)              | 960               |
| Indoor/Outdoor                     | Indoor            |
| Application                        | Ceiling           |
| Adjustability                      | Not Applicable    |
| Primary Colour &<br>Primary Finish | Black, Structure  |
| Gross weight (g)                   | 620.0             |
|                                    |                   |