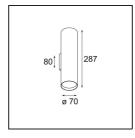

## Specifications

| Material                        | 10922241                    |
|---------------------------------|-----------------------------|
| Light Source Type               | LED PAR20 E27               |
| LED Type                        | PHILIPS MASTERLED PAR20 6W  |
| LED technology                  | LED high power              |
| CRI                             | Min. 80                     |
| Colour Temperature              | 2700K                       |
| Lifetime                        | L70B50 @25,000 Hours        |
| Lamp Included                   | Yes                         |
| Number of Light<br>Sources      | 2                           |
| CIE flux code                   | 97 100 100 100 99           |
| Binning (SDCM)                  | 3                           |
| Light Direction                 | Up/Down                     |
| Optic                           | Collimator                  |
| Measured beam angle (°)         | 21.2                        |
| Input Voltage                   | 230V                        |
| Luminaire power (W)             | 12.0                        |
| Electrical Class                | 1                           |
| IP Rating                       | 20                          |
| Glow wire rating (°C)           | 960                         |
| Dimming Protocol                | Leading Edge                |
| Indoor/Outdoor                  | Indoor                      |
| Application                     | Wall                        |
| Mounting                        | Surface                     |
| Adjustability                   | Not Applicable              |
| Distance to Lighted Object (m)  | 0,1                         |
| Primary Colour & Primary Finish | Champagne, Brushed Anodised |
| Gross weight (g)                | 1266.0                      |
| Delivered lumens (lm)           | 1039                        |
| Efficacy (Im/W)                 | 86                          |
| Glare rating                    | 7                           |
|                                 |                             |