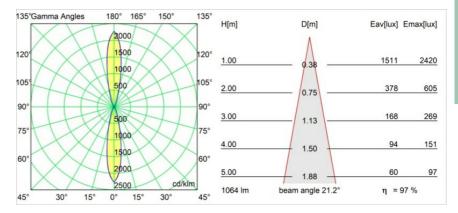

| Leading Edge                |
| Indoor/Outdoor                  | Indoor                      |
| Application                     | Wall                        |
| Mounting                        | Surface                     |
| Adjustability                   | Not Applicable              |
| Distance to Lighted Object (m)  | 0,1                         |
| Primary Colour & Primary Finish | Champagne, Brushed Anodised |
| Gross weight (g)                | 1266.0                      |
| Delivered lumens (lm)           | 1039                        |
| Efficacy (Im/W)                 | 86                          |
| Glare rating                    | 7                           |
|                                 |                             |



## Light distribution & beam diagram