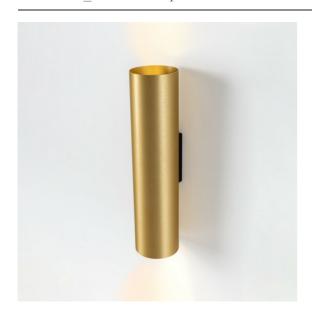

## FFD\_Nude Wall Up/Down 70 2x LED PAR20 E27 2700K Medium Leading Edge Champagne Brushed Anodised

Nude's pure geometrical lines are ideal for highlighting architectural features. A long, thin, wall luminaire with indirect light, it is completely stripped down to the essence of what constitutes a luminaire. Its light source is recessed in the slender cylinder so much so that it is practically invisible. Complement the light effect with white or black, or a row of rich colours.