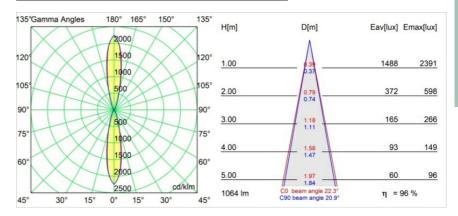

82       |
| Light Source Type                 | PAR20 E27      |
| Lamp Included                     | No             |
| Number of Light<br>Sources        | 2              |
| Light Direction                   | Up/Down        |
| Input Voltage                     | 230V           |
| Electrical Class                  |                |
| IP Rating                         | 20             |
| Glow wire rating (°C)             | 960            |
| Indoor/Outdoor                    | Indoor         |
| Application                       | Wall           |
| Mounting                          | Surface        |
| Adjustability                     | Not Applicable |
| Distance to Lighted<br>Object (m) | 0,1            |

Bronze, Brushed Anodised

940.0



## Light distribution & beam diagram