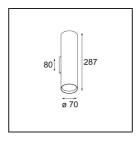

| Date     |
|----------|
| Customer |
| Project  |
| уре      |

Nude Wall Up/Down 70 2x PAR20 E27 Bronze Brushed Anodised



Nude's pure geometrical lines are ideal for highlighting architectural features. A long, thin, wall luminaire with indirect light, it is completely stripped down to the essence of what constitutes a luminaire. Its light source is recessed in the slender cylinder so much so that it is practically invisible. Complement the light effect with white or black, or a row of rich colours.



Specifications

Primary Colour &

Primary Finish

Gross weight (g)



| To be of the state of the         |                |
|-----------------------------------|----------------|
| Material                          | 10920882       |
| Light Source Type                 | PAR20 E27      |
| Lamp Included                     | No             |
| Number of Light<br>Sources        | 2              |
| Light Direction                   | Up/Down        |
| Input Voltage                     | 230V           |
| Electrical Class                  |                |
| IP Rating                         | 20             |
| Glow wire rating (°C)             | 960            |
| Indoor/Outdoor                    | Indoor         |
| Application                       | Wall           |
| Mounting