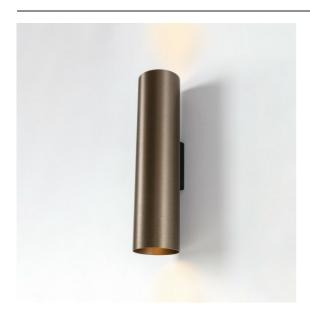

| Date     |
|----------|
| Customer |
| Project  |
| уре      |

Nude Wall Up/Down 70 2x PAR20 E27 Bronze Brushed Anodised

Nude's pure geometrical lines are ideal for highlighting architectural features. A long, thin, wall luminaire with indirect light, it is completely stripped down to the essence of what constitutes a luminaire. Its light source is recessed in the slender cylinder so much so that it is practically invisible. Complement the light effect with white or black, or a row of rich colours.