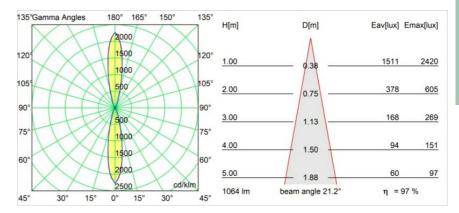

| Up/Down                     |
| Input Voltage                   | 230V                        |
| Electrical Class                | I                           |
| IP Rating                       | 20                          |
| Glow wire rating (°C)           | 960                         |
| Indoor/Outdoor                  | Indoor                      |
| Application                     | Wall                        |
| Mounting                        | Surface                     |
| Adjustability                   | Not Applicable              |
| Distance to Lighted Object (m)  | 0,1                         |
| Primary Colour & Primary Finish | Champagne, Brushed Anodised |
| Gross weight (g)                | 940.0                       |



## Light distribution & beam diagram