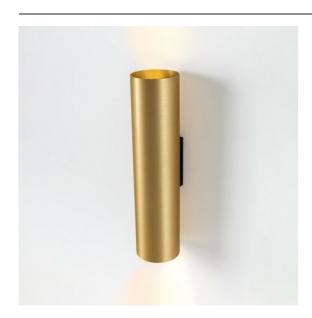

| Date     |
|----------|
| Customer |
| Project  |
| уре      |

Nude Wall Up/Down 70 2x PAR20 E27 Champagne Brushed Anodised

Nude's pure geometrical lines are ideal for highlighting architectural features. A long, thin, wall luminaire with indirect light, it is completely stripped down to the essence of what constitutes a luminaire. Its light source is recessed in the slender cylinder so much so that it is practically invisible. Complement the light effect with white or black, or a row of rich colours.

## Specifications

| Specifications                  |                             |
|---------------------------------|-----------------------------|
| Material                        | 10920841                    |
| Light Source Type               | PAR20 E27                   |
| Lamp Included                   | No                          |
| Number of Light<br>Sources      | 2                           |
| Light Direction                 | Up/Down                     |
| Input Voltage                   | 230V                        |
| Electrical Class                | I                           |
| IP Rating                       | 20                          |
| Glow wire rating (°C)           | 960                         |
| Indoor/Outdoor                  | Indoor                      |
| Application                     | Wall                        |
| Mounting                        | Surface                     |
| Adjustability                   | Not Applicable              |
| Distance to Lighted Object (m)  | 0,1                         |
| Primary Colour & Primary Finish | Champagne, Brushed Anodised |
| Gross weight (g)                | 940.0                       |