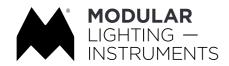

| Date     |
|----------|
| Customer |
| Project  |
| уре      |

Nude Wall Up/Down 70 2x PAR20 E27 Champagne Brushed Anodised

Nude's pure geometrical lines are ideal for highlighting architectural features. A long, thin, wall luminaire with indirect light, it is completely stripped down to the essence of what constitutes a luminaire. Its light source is recessed in the slender cylinder so much so that it is practically invisible. Complement the light effect with white or black, or a row of rich colours.