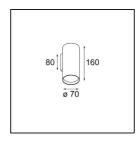

| Specifications                  |                          |
|---------------------------------|--------------------------|
| Material                        | 10920782                 |
| Light Source Type               | PAR20 E27                |
| Lamp Included                   | No                       |
| Number of Light<br>Sources      | 1                        |
| Light Direction                 | Up, Down                 |
| Input Voltage                   | 230V                     |
| Electrical Class                |                          |
| IP Rating                       | 20                       |
| Glow wire rating (°C)           | 960                      |
| Indoor/Outdoor                  | Indoor                   |
| Application                     | Wall                     |
| Mounting                        | Surface                  |
| Adjustability                   | Not Applicable           |
| Distance to Lighted Object (m)  | 0,1                      |
| Primary Colour & Primary Finish | Bronze, Brushed Anodised |
| Gross weight (g)                | 484.0                    |