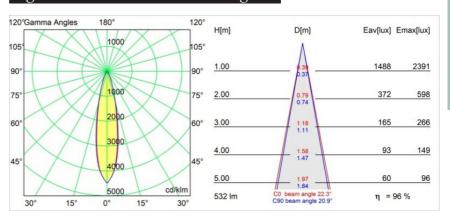

|
| Light Direction                 | Up, Down                 |
| Input Voltage                   | 230V                     |
| Electrical Class                |                          |
| IP Rating                       | 20                       |
| Glow wire rating (°C)           | 960                      |
| Indoor/Outdoor                  | Indoor                   |
| Application                     | Wall                     |
| Mounting                        | Surface                  |
| Adjustability                   | Not Applicable           |
| Distance to Lighted Object (m)  | 0,1                      |
| Primary Colour & Primary Finish | Bronze, Brushed Anodised |
| Gross weight (g)                | 484.0                    |



## Light distribution & beam diagram