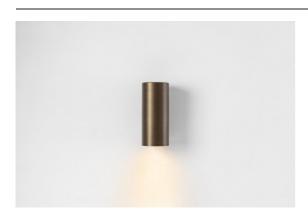

## Nude Wall 70 1x PAR20 E27 Bronze Brushed Anodised

Nude's pure geometrical lines are ideal for highlighting architectural features. A long, thin, wall luminaire with indirect light, it is completely stripped down to the essence of what constitutes a luminaire. Its light source is recessed in the slender cylinder so much so that it is practically invisible. Complement the light effect with white or black, or a row of rich colours.