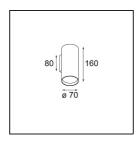

## Specifications

| I                               |                         |
|---------------------------------|-------------------------|
| Material                        | 10920781                |
| Light Source Type               | PAR20 E27               |
| Lamp Included                   | No                      |
| Number of Light<br>Sources      | 1                       |
| Light Direction                 | Up, Down                |
| Input Voltage                   | 230V                    |
| Electrical Class                | 1                       |
| IP Rating                       | 20                      |
| Glow wire rating (°C)           | 960                     |
| Indoor/Outdoor                  | Indoor                  |
| Application                     | Wall                    |
| Mounting                        | Surface                 |
| Adjustability                   | Not Applicable          |
| Distance to Lighted Object (m)  | 0,1                     |
| Primary Colour & Primary Finish | Black, Brushed Anodised |
| Gross weight (g)                | 484.0                   |