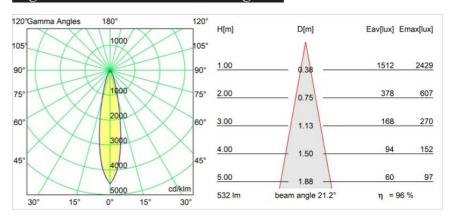

|
| Light Direction                 | Up, Down                |
| Input Voltage                   | 230V                    |
| Electrical Class                | 1                       |
| IP Rating                       | 20                      |
| Glow wire rating (°C)           | 960                     |
| Indoor/Outdoor                  | Indoor                  |
| Application                     | Wall                    |
| Mounting                        | Surface                 |
| Adjustability                   | Not Applicable          |
| Distance to Lighted Object (m)  | 0,1                     |
| Primary Colour & Primary Finish | Black, Brushed Anodised |
| Gross weight (g)                | 484.0                   |



## Light distribution & beam diagram