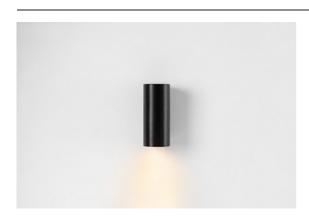

## Nude Wall 70 1x PAR20 E27 Black Brushed Anodised

Nude's pure geometrical lines are ideal for highlighting architectural features. A long, thin, wall luminaire with indirect light, it is completely stripped down to the essence of what constitutes a luminaire. Its light source is recessed in the slender cylinder so much so that it is practically invisible. Complement the light effect with white or black, or a row of rich colours.