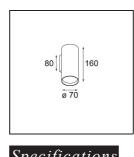

| Specifications                  |                             |
|---------------------------------|-----------------------------|
| Material                        | 10920741                    |
| Light Source Type               | PAR20 E27                   |
| Lamp Included                   | No                          |
| Number of Light<br>Sources      | 1                           |
| Light Direction                 | Up, Down                    |
| Input Voltage                   | 230V                        |
| Electrical Class                |                             |
| IP Rating                       | 20                          |
| Glow wire rating (°C)           | 960                         |
| Indoor/Outdoor                  | Indoor                      |
| Application                     | Wall                        |
| Mounting                        | Surface                     |
| Adjustability                   | Not Applicable              |
| Distance to Lighted Object (m)  | 0,1                         |
| Primary Colour & Primary Finish | Champagne, Brushed Anodised |
| Gross weight (g)                | 484.0                       |