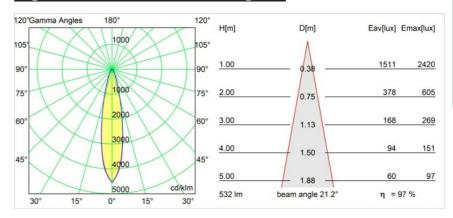

| Up, Down                    |
| Input Voltage                   | 230V                        |
| Electrical Class                |                             |
| IP Rating                       | 20                          |
| Glow wire rating (°C)           | 960                         |
| Indoor/Outdoor                  | Indoor                      |
| Application                     | Wall                        |
| Mounting                        | Surface                     |
| Adjustability                   | Not Applicable              |
| Distance to Lighted Object (m)  | 0,1                         |
| Primary Colour & Primary Finish | Champagne, Brushed Anodised |
| Gross weight (g)                | 484.0                       |



## Light distribution & beam diagram