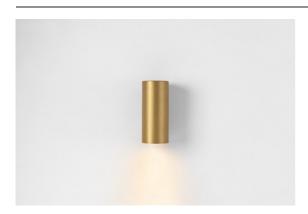

## Nude Wall 70 1x PAR20 E27 Champagne Brushed Anodised

Nude's pure geometrical lines are ideal for highlighting architectural features. A long, thin, wall luminaire with indirect light, it is completely stripped down to the essence of what constitutes a luminaire. Its light source is recessed in the slender cylinder so much so that it is practically invisible. Complement the light effect with white or black, or a row of rich colours.