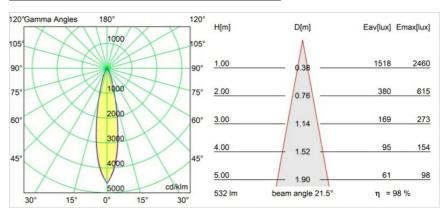

oor/Outdoor                     | Indoor               |
| Application                        | Wall                 |
| Mounting                           | Surface              |
| Adjustability                      | Not Applicable       |
| Distance to Lighted<br>Object (m)  | 0,5                  |
| Primary Colour &<br>Primary Finish | White, Structure     |
| Gross weight (g)                   | 465.0                |
|                                    |                      |

Modular L.I. reserves the right to alter material, dimensions and characteristics without prior notice. Lighting technology changes rapidly Latest datasheet and documentation available on www.supermodular.com - 2025-04-08, 10:10:42 AM - @Modular Lighting Instruments



## Light distribution & beam diagram