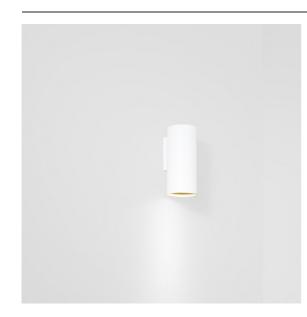

## Nude Wall 70 1x PAR20 E27 White Structure

Nude's pure geometrical lines are ideal for highlighting architectural features. A long, thin, wall luminaire with indirect light, it is completely stripped down to the essence of what constitutes a luminaire. Its light source is recessed in the slender cylinder so much so that it is practically invisible. Complement the light effect with white or black, or a row of rich colours.