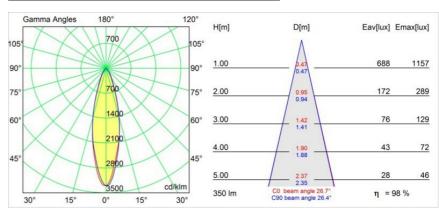

| 1                      |
| IP Rating                           | 20                     |
| Glow wire rating (°C)               | 960                    |
| Indoor/Outdoor                      | Indoor                 |
| Application                         | Wall                   |
| Mounting                            | Surface                |
| Adjustability                       | Not Applicable         |
| Distance to Lighted<br>Object (m)   | 0,5                    |
| Primary Colour &<br>Primary Finish  | Black, Structure       |
| Secondary Colour & Secondary Finish | White, Structure       |
| Gross weight (g)                    | 680.0                  |
| Remark                              | GU10 lamp not included |



## Light distribution & beam diagram