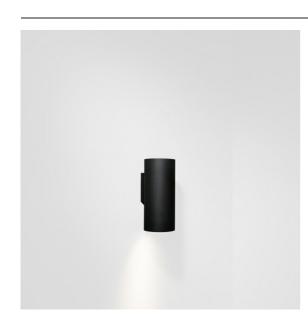

| Date     |
|----------|
| Customer |
| Project  |
| Гуре     |

Lotis Tubed is an extremely fun and versatile cylinder. You get to choose the colour of the spotlight and match it with a white or black cylinder. Go for a contrast between black, white and gold or choose a more uniform look instead. Surface-mounted, wall-mounted or suspended versions are available.

## Lotis Tube Wall 85 1x GU10 Black Structure - White Structure