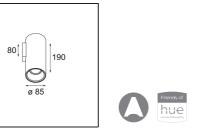

## Specifications

| specifications                      |                        |
|-------------------------------------|------------------------|
| Material                            | 10883837               |
| Light Source Type                   | GU10                   |
| Lifetime                            | L80B20 @50,000 Hours   |
| Lamp Included                       | No                     |
| Number of Light<br>Sources          | 1                      |
| Light Direction                     | Up, Down               |
| Optic                               | Reflector              |
| Input Voltage                       | 230V                   |
| Electrical Class                    | 1                      |
| IP Rating                           | 20                     |
| Glow wire rating (°C)               | 960                    |
| Indoor/Outdoor                      | Indoor                 |
| Application                         | Wall                   |
| Mounting                            | Surface                |
| Adjustability                       | Not Applicable         |
| Distance to Lighted<br>Object (m)   | 0,5                    |
| Primary Colour &<br>Primary Finish  | Black, Structure       |
| Secondary Colour & Secondary Finish | White, Structure       |
| Gross weight (g)                    | 680.0                  |
| Remark                              | GU10 lamp not included |