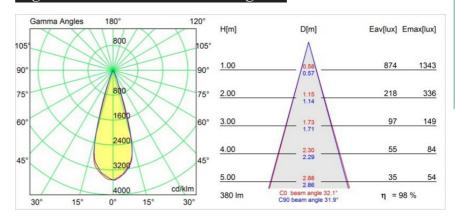

f Light<br>Sources        | 1                |
| Light Direction                   | Down             |
| Input Voltage                     | 12Vac            |
| Electrical Class                  | III              |
| IP Rating                         | 20               |
| Glow wire rating (°C)             | 960              |
| Indoor/Outdoor                    | Indoor           |
| Application                       | Ceiling          |
| Mounting                          | Surface          |
| Adjustability                     | Not Applicable   |
| Distance to Lighted<br>Object (m) | 0,5              |
| Primary Colour & Primary Finish   | White, Structure |

• 12V halogen transformer required

MR16 lamp not included

White, Structure

470.0



## Light distribution & beam diagram