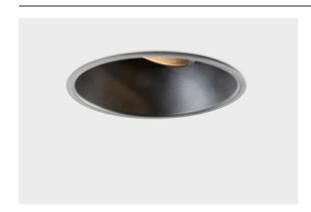

## Lotis Round Recessed Adjustable 97 1x MR16 DE Black Matt

Lotis Round is a recessed spotlight with a slight trim. The hallmark of this luminaire is its deeply recessed cone, which holds the light source. Known for its effortless design and high functionality, Lotis Round comes in different diameters and with various types of light sources.