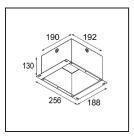

## Installation Accessories

**12290330** Plaster Kit 190X190 - 92 1x

**10889830** Installation Housing 192x190x130

Choose a required accessory