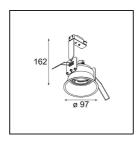

Specifications

Gross weight (g)

Remark

| I                     |             |
|-----------------------|-------------|
| Material              | 10881202    |
| Light Source Type     | MR16        |
| Lamp Included         | No          |
| Number of Light       | 1           |
| Sources               |             |
| Light Direction       | Down        |
| Input Voltage         | 12Vac       |
| Electrical Class      | III         |
| IP Rating             | 20          |
| Glow wire rating (°C) | 960         |
| Indoor/Outdoor        | Indoor      |
| Application           | Ceiling     |
| Mounting              | Recessed    |
| Cut-out size (mm)     | ø92         |
| Mounting depth (mm)   | 165.0       |
| Adjustability         | V -15°/+15° |
| Distance to Lighted   | 0,5         |
| Object (m)            |             |
| Primary Colour &      | Black, Matt |
| Primary Finish        |             |