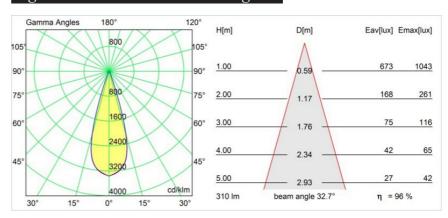

mp Included         | No          |
| Number of Light       | 1           |
| Sources               |             |
| Light Direction       | Down        |
| Input Voltage         | 12Vac       |
| Electrical Class      | III         |
| IP Rating             | 20          |
| Glow wire rating (°C) | 960         |
| Indoor/Outdoor        | Indoor      |
| Application           | Ceiling     |
| Mounting              | Recessed    |
| Cut-out size (mm)     | ø92         |
| Mounting depth (mm)   | 165.0       |
| Adjustability         | V -15°/+15° |
| Distance to Lighted   | 0,5         |
| Object (m)            |             |
| Primary Colour &      | Black, Matt |
| Primary Finish        |             |

• 12V halogen transformer required

280.0



## Light distribution & beam diagram





## Installation Accessories

**12290330** Plaster Kit 190X190 - 92 1x



**10889830** Installation Housing 192x190x130

Choose a required accessory