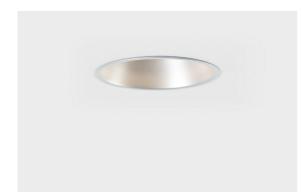

## FFD\_Lotis Round Recessed 82 1x GU10 Aluminium Matt

Lotis Round is a recessed spotlight with a slight trim. The hallmark of this luminaire is its deeply recessed cone, which holds the light source. Known for its effortless design and high functionality, Lotis Round comes in different diameters and with various types of light sources.