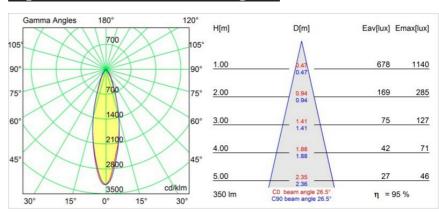

| Recessed                                                 |
| Cut-out size (mm)                  | ø76                                                      |
| Mounting depth (mm)                | 115.0                                                    |
| Adjustability                      | Not Applicable                                           |
| Distance to Lighted<br>Object (m)  | 0,5                                                      |
| Primary Colour &<br>Primary Finish | Aluminium, Matt                                          |
| Gross weight (g)                   | 250.0                                                    |
| Remark                             | • This is not a complete product. Light module required. |



## Light distribution & beam diagram





## Installation Accessories



10889830 Installation Housing 192x190x130



12290830 Plaster Kit 190X190 - 76 1x

Choose a required accessory