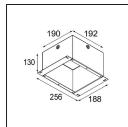

| 126<br>ø 82 |
|-------------|
|-------------|

## Installation Accessories

10889830 Installation Housing 192x190x130

12290830 Plaster Kit 190X190 - 76 1x

Choose a required accessory