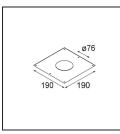

## Installation Accessories

10889830 Installation Housing 192x190x130

12290830 Plaster Kit 190X190 - 76 1x

Choose a required accessory