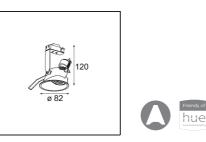

## FFD\_Lotis Round Asy Recessed 82 1x GU10 Black Matt

Lotis Round is a recessed spotlight with a slight trim. The hallmark of this luminaire is its deeply recessed cone, which holds the light source. Known for its effortless design and high functionality, Lotis Round comes in different diameters and with various types of light sources.

| Specifications                     |                                                        |
|------------------------------------|--------------------------------------------------------|
| Material                           | 10880602                                               |
| Light Source Type                  | GU10                                                   |
| Lifetime                           | 40,000 Hours                                           |
| Lamp Included                      | No                                                     |
| Number of Light<br>Sources         | 1                                                      |
| Light Direction                    | Down                                                   |
| Optic                              | Collimator                                             |
| Input Voltage                      | 230V                                                   |
| Electrical Class                   | 11                                                     |
| IP Rating                          | 20                                                     |
| Glow wire rating (°C)              | 960                                                    |
| Indoor/Outdoor                     | Indoor                                                 |
| Application                        | Ceiling                                                |
| Mounting                           | Recessed                                               |
| Cut-out size (mm)                  | ø76                                                    |
| Mounting depth (mm)                | 115.0                                                  |
| Adjustability                      | Not Applicable                                         |
| Distance to Lighted<br>Object (m)  | 0,5                                                    |
| Primary Colour &<br>Primary Finish | Black, Matt                                            |
| Gross weight (g)                   | 185.0                                                  |
| Remark                             | This is not a complete product. Light module required. |