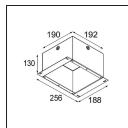

## Installation Accessories

10889830 Installation Housing 192x190x130

12290830 Plaster Kit 190X190 - 76 1x

Choose a required accessory