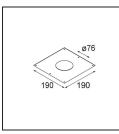

## Installation Accessories

10889830 Installation Housing 192x190x130

12290830 Plaster Kit 190X190 - 76 1x

Choose a required accessory