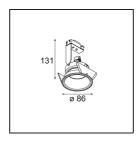

| Specifications                  |                                              |
|---------------------------------|----------------------------------------------|
| Material                        | 10883528                                     |
| Light Source Type               | MR16                                         |
| Lamp Included                   | No                                           |
| Number of Light<br>Sources      | 1                                            |
| Light Direction                 | Down                                         |
| Input Voltage                   | 12Vac                                        |
| Electrical Class                | III                                          |
| IP Rating                       | 55                                           |
| Glow wire rating (°C)           | 960                                          |
| Indoor/Outdoor                  | Indoor                                       |
| Application                     | Ceiling, Wall                                |
| Mounting                        | Recessed                                     |
| Cut-out size (mm)               | ø79                                          |
| Mounting depth (mm)             | 135.0                                        |
| Adjustability                   | Not Applicable                               |
| Distance to Lighted Object (m)  | 0,5                                          |
| Primary Colour & Primary Finish | Aluminium, Structure                         |
| Gross weight (g)                | 215.0                                        |
| Remark                          | This is not a complete product. Light module |