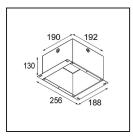

## Installation Accessories

**12290230** Plaster Kit 190X190 - 80 1x

**10889830** Installation Housing 192x190x130

Choose a required accessory