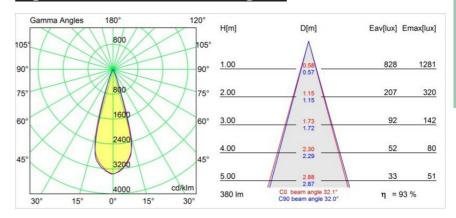

| Application                     | Ceiling, Wall                                |
| Mounting                        | Recessed                                     |
| Cut-out size (mm)               | ø79                                          |
| Mounting depth (mm)             | 135.0                                        |
| Adjustability                   | Not Applicable                               |
| Distance to Lighted Object (m)  | 0,5                                          |
| Primary Colour & Primary Finish | Aluminium, Structure                         |
| Gross weight (g)                | 215.0                                        |
| Remark                          | This is not a complete product. Light module |

required.



## Light distribution & beam diagram





## Installation Accessories

**12290230** Plaster Kit 190X190 - 80 1x



**10889830** Installation Housing 192x190x130

Choose a required accessory