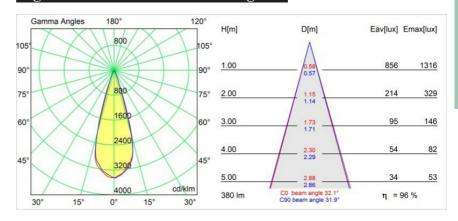

ass                | III              |
| IP Rating                       | 55               |
| Glow wire rating (°C)           | 960              |
| Indoor/Outdoor                  | Indoor           |
| Application                     | Ceiling, Wall    |
| Mounting                        | Recessed         |
| Cut-out size (mm)               | ø79              |
| Mounting depth (mm)             | 135.0            |
| Adjustability                   | Not Applicable   |
| Distance to Lighted Object (m)  | 0,5              |
| Primary Colour & Primary Finish | White, Structure |
| Gross weight (g)                | 215.0            |
|                                 |                  |

required.

• This is not a complete product. Light module



## Light distribution & beam diagram





## Installation Accessories

**12290230** Plaster Kit 190X190 - 80 1x



**10889830** Installation Housing 192x190x130

Choose a required accessory