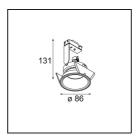

Remark

| Specifications                  |                  |
|---------------------------------|------------------|
| Material                        | 10883538         |
| Light Source Type               | MR16             |
| Lamp Included                   | No               |
| Number of Light<br>Sources      | 1                |
| Light Direction                 | Down             |
| Input Voltage                   | 12Vac            |
| Electrical Class                | III              |
| IP Rating                       | 55               |
| Glow wire rating (°C)           | 960              |
| Indoor/Outdoor                  | Indoor           |
| Application                     | Ceiling, Wall    |
| Mounting                        | Recessed         |
| Cut-out size (mm)               | ø79              |
| Mounting depth (mm)             | 135.0            |
| Adjustability                   | Not Applicable   |
| Distance to Lighted Object (m)  | 0,5              |
| Primary Colour & Primary Finish | White, Structure |
| Gross weight (g)                | 215.0            |
|                                 |                  |