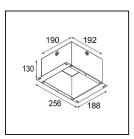

## Installation Accessories

**12290230** Plaster Kit 190X190 - 80 1x

**10889830** Installation Housing 192x190x130

Choose a required accessory