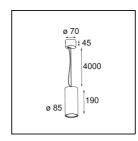

| Date     |  |
|----------|--|
| Customer |  |
| Project  |  |
| Гуре     |  |

FFD\_Lotis Tube Suspended 85 1x GU10 White Structure - Gold Anodised

Lotis Tubed is an extremely fun and versatile cylinder. You get to choose the colour of the spotlight and match it with a white or black cylinder. Go for a contrast between black, white and gold or choose a more uniform look instead. Surface-mounted, wall-mounted or suspended versions are available.

## Specifications

| Material                            | 10883189               |
|-------------------------------------|------------------------|
| Light Source Type                   | GU10                   |
| Lifetime                            | 40,000 Hours           |
| Lamp Included                       | No                     |
| Number of Light<br>Sources          | 1                      |
| Light Direction                     | Down                   |
| Optic                               | Collimator             |
| Input Voltage                       | 230V                   |
| Electrical Class                    | I                      |
| IP Rating                           | 20                     |
| Glow wire rating (°C)               | 960                    |
| Indoor/Outdoor                      | Indoor                 |
| Application                         | Ceiling                |
| Mounting                            | Suspended              |
| Adjustability                       | Not Applicable         |
| Distance to Lighted Object (m)      | 0,5                    |
| Primary Colour & Primary Finish     | White, Structure       |
| Secondary Colour & Secondary Finish | Gold, Anodised         |
| Gross weight (g)                    | 965.0                  |
| Remark                              | GU10 lamp not included |