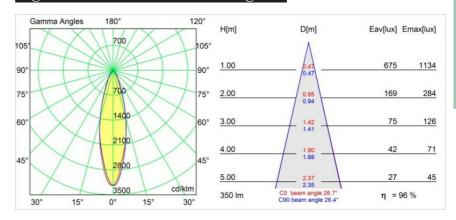

| I                      |
| IP Rating                           | 20                     |
| Glow wire rating (°C)               | 960                    |
| Indoor/Outdoor                      | Indoor                 |
| Application                         | Ceiling                |
| Mounting                            | Suspended              |
| Adjustability                       | Not Applicable         |
| Distance to Lighted Object (m)      | 0,5                    |
| Primary Colour & Primary Finish     | White, Structure       |
| Secondary Colour & Secondary Finish | Gold, Anodised         |
| Gross weight (g)                    | 965.0                  |
| Remark                              | GU10 lamp not included |



## Light distribution & beam diagram