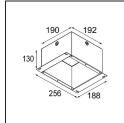

## Installation Accessories

12290230 Plaster Kit 190X190 - 80 1x

10889830 Installation Housing 192x190x130

Choose a required accessory