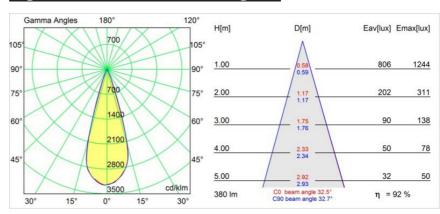

ance to Lighted<br>Object (m)  | 0,5                                                                        |
| Primary Colour &<br>Primary Finish | Black, Structure                                                           |
| Gross weight (g)                   | 215.0                                                                      |
| Remark                             | <ul> <li>This is not a complete product. Light module required.</li> </ul> |

Lotis Round is a recessed spotlight with a slight trim. The hallmark of this luminaire is its deeply recessed cone, which holds the light source. Known for its effortless design and high functionality, Lotis Round comes in different diameters and with various types of light sources.

Specifications



## Light distribution & beam diagram





## Installation Accessories

12290230 Plaster Kit 190X190 - 80 1x



10889830 Installation Housing 192x190x130

Choose a required accessory