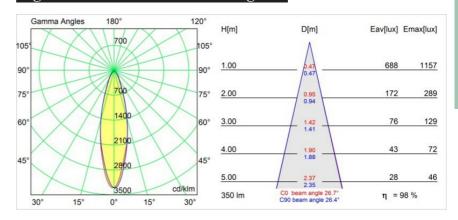

, Structure

• GU10 lamp not included

| Light Source Type          | GU10           |
|----------------------------|----------------|
| Lifetime                   | 40,000 Hours   |
| Lamp Included              | No             |
| Number of Light<br>Sources | 1              |
| Light Direction            | Down           |
| Optic                      | Collimator     |
| Input Voltage              | 230V           |
| Electrical Class           | I              |
| IP Rating                  | 20             |
| Glow wire rating (°C)      | 960            |
| Indoor/Outdoor             | Indoor         |
| Application                | Ceiling        |
| Mounting                   | Suspended      |
| Adjustability              | Not Applicable |



## Light distribution & beam diagram