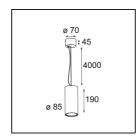

| Pate     |
|----------|
| Customer |
| Project  |
| уре      |

FFD\_Lotis Tube Suspended 85 1x GU10 Black Structure - White Structure

Lotis Tubed is an extremely fun and versatile cylinder. You get to choose the colour of the spotlight and match it with a white or black cylinder. Go for a contrast between black, white and gold or choose a more uniform look instead. Surface-mounted, wall-mounted or suspended versions are available.

Specifications

Distance to Lighted

Object (m)
Primary Colour &

Remark

Primary Finish
Secondary Colour &

Secondary Finish
Gross weight (g)

Material

10883137

0.5

965.0

Black, Structure

White, Structure

• GU10 lamp not included

| Light Source Type          | GU10           |
|----------------------------|----------------|
| Lifetime                   | 40,000 Hours   |
| Lamp Included              | No             |
| Number of Light<br>Sources | 1              |
| Light Direction            | Down           |
| Optic                      | Collimator     |
| Input Voltage              | 230V           |
| Electrical Class           | I              |
| IP Rating                  | 20             |
| Glow wire rating (°C)      | 960            |
| Indoor/Outdoor             | Indoor         |
| Application                | Ceiling        |
| Mounting                   | Suspended      |
| Adjustability              | Not Applicable |