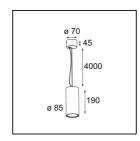

## Specifications

| Specifications                      |                        |
|-------------------------------------|------------------------|
| Material                            | 10883109               |
| Light Source Type                   | GU10                   |
| Lifetime                            | 40,000 Hours           |
| Lamp Included                       | No                     |
| Number of Light<br>Sources          | 1                      |
| Light Direction                     | Down                   |
| Optic                               | Collimator             |
| Input Voltage                       | 230V                   |
| Electrical Class                    |                        |
| IP Rating                           | 20                     |
| Glow wire rating (°C)               | 960                    |
| Indoor/Outdoor                      | Indoor                 |
| Application                         | Ceiling                |
| Mounting                            | Suspended              |
| Adjustability                       | Not Applicable         |
| Distance to Lighted Object (m)      | 0,5                    |
| Primary Colour & Primary Finish     | White, Structure       |
| Secondary Colour & Secondary Finish | White, Structure       |
| Gross weight (g)                    | 965.0                  |
| Remark                              | GU10 lamp not included |