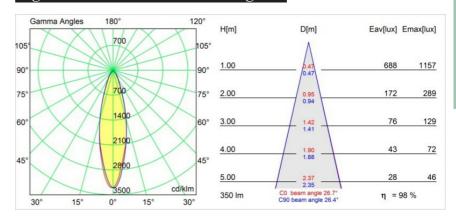

|                        |
| IP Rating                           | 20                     |
| Glow wire rating (°C)               | 960                    |
| Indoor/Outdoor                      | Indoor                 |
| Application                         | Ceiling                |
| Mounting                            | Suspended              |
| Adjustability                       | Not Applicable         |
| Distance to Lighted Object (m)      | 0,5                    |
| Primary Colour & Primary Finish     | White, Structure       |
| Secondary Colour & Secondary Finish | White, Structure       |
| Gross weight (g)                    | 965.0                  |
| Remark                              | GU10 lamp not included |



## Light distribution & beam diagram