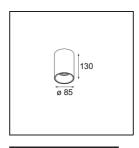

| specifications |  |
|----------------|--|
| Material       |  |
|                |  |

| Material                            | 10883037               |
|-------------------------------------|------------------------|
| Light Source Type                   | GU10                   |
| Lifetime                            | 40,000 Hours           |
| Lamp Included                       | No                     |
| Number of Light                     | 1                      |
| Sources                             |                        |
| Light Direction                     | Down                   |
| Optic                               | Collimator             |
| Input Voltage                       | 230V                   |
| Electrical Class                    | 1                      |
| IP Rating                           | 20                     |
| Glow wire rating (°C)               | 960                    |
| Indoor/Outdoor                      | Indoor                 |
| Application                         | Ceiling                |
| Mounting                            | Surface                |
| Adjustability                       | Not Applicable         |
| Distance to Lighted<br>Object (m)   | 0,5                    |
| Primary Colour & Primary Finish     | Black, Structure       |
| Secondary Colour & Secondary Finish | White, Structure       |
| Gross weight (g)                    | 505.0                  |
| Remark                              | GU10 lamp not included |