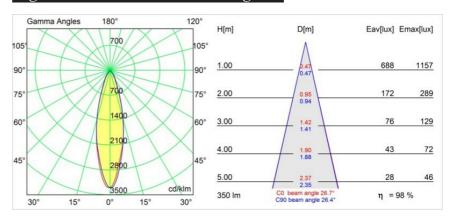

| 1                      |
| IP Rating                           | 20                     |
| Glow wire rating (°C)               | 960                    |
| Indoor/Outdoor                      | Indoor                 |
| Application                         | Ceiling                |
| Mounting                            | Surface                |
| Adjustability                       | Not Applicable         |
| Distance to Lighted<br>Object (m)   | 0,5                    |
| Primary Colour & Primary Finish     | Black, Structure       |
| Secondary Colour & Secondary Finish | White, Structure       |
| Gross weight (g)                    | 505.0                  |
| Remark                              | GU10 lamp not included |



## Light distribution & beam diagram