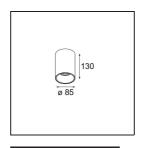

## Specifications

| Material                            | 10883029               |
|-------------------------------------|------------------------|
| Light Source Type                   | GU10                   |
| Lifetime                            | 40,000 Hours           |
| Lamp Included                       | No                     |
| Number of Light<br>Sources          | 1                      |
| Light Direction                     | Down                   |
| Optic                               | Collimator             |
| Input Voltage                       | 230V                   |
| Electrical Class                    | 1                      |
| IP Rating                           | 20                     |
| Glow wire rating (°C)               | 960                    |
| Indoor/Outdoor                      | Indoor                 |
| Application                         | Ceiling                |
| Mounting                            | Surface                |
| Adjustability                       | Not Applicable         |
| Distance to Lighted Object (m)      | 0,5                    |
| Primary Colour & Primary Finish     | White, Structure       |
| Secondary Colour & Secondary Finish | Black, Matt            |
| Gross weight (g)                    | 505.0                  |
| Remark                              | GU10 lamp not included |