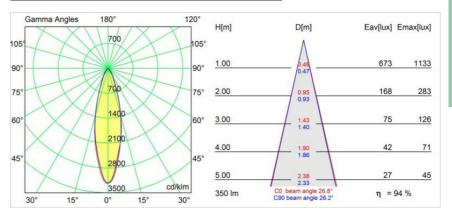

| 1                      |
| IP Rating                           | 20                     |
| Glow wire rating (°C)               | 960                    |
| Indoor/Outdoor                      | Indoor                 |
| Application                         | Ceiling                |
| Mounting                            | Surface                |
| Adjustability                       | Not Applicable         |
| Distance to Lighted Object (m)      | 0,5                    |
| Primary Colour & Primary Finish     | White, Structure       |
| Secondary Colour & Secondary Finish | Black, Matt            |
| Gross weight (g)                    | 505.0                  |
| Remark                              | GU10 lamp not included |



## Light distribution & beam diagram