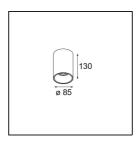

## Specifications Material

| Material                            | 10883009               |
|-------------------------------------|------------------------|
| Light Source Type                   | GU10                   |
| Lifetime                            | 40,000 Hours           |
| Lamp Included                       | No                     |
| Number of Light<br>Sources          | 1                      |
| Light Direction                     | Down                   |
| Optic                               | Collimator             |
| Input Voltage                       | 230V                   |
| Electrical Class                    | I                      |
| IP Rating                           | 20                     |
| Glow wire rating (°C)               | 960                    |
| Indoor/Outdoor                      | Indoor                 |
| Application                         | Ceiling                |
| Mounting                            | Surface                |
| Adjustability                       | Not Applicable         |
| Distance to Lighted Object (m)      | 0,5                    |
| Primary Colour & Primary Finish     | White, Structure       |
| Secondary Colour & Secondary Finish | White, Structure       |
| Gross weight (g)                    | 505.0                  |
| Remark                              | GU10 lamp not included |