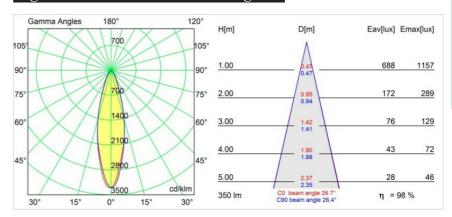

| I                      |
| IP Rating                           | 20                     |
| Glow wire rating (°C)               | 960                    |
| Indoor/Outdoor                      | Indoor                 |
| Application                         | Ceiling                |
| Mounting                            | Surface                |
| Adjustability                       | Not Applicable         |
| Distance to Lighted Object (m)      | 0,5                    |
| Primary Colour & Primary Finish     | White, Structure       |
| Secondary Colour & Secondary Finish | White, Structure       |
| Gross weight (g)                    | 505.0                  |
| Remark                              | GU10 lamp not included |



## Light distribution & beam diagram