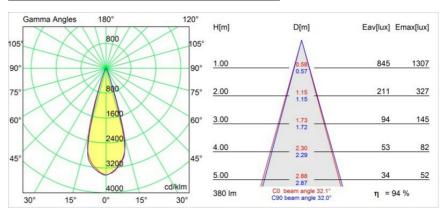

| Recessed                                                 |
| Cut-out size (mm)                  | ø76                                                      |
| Mounting depth (mm)                | 130.0                                                    |
| Adjustability                      | Not Applicable                                           |
| Distance to Lighted<br>Object (m)  | 0,5                                                      |
| Primary Colour &<br>Primary Finish | Aluminium, Matt                                          |
| Gross weight (g)                   | 205.0                                                    |
| Remark                             | • This is not a complete product. Light module required. |



## Light distribution & beam diagram





## Installation Accessories



10889830 Installation Housing 192x190x130



12290830 Plaster Kit 190X190 - 76 1x

Choose a required accessory