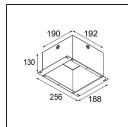

## Specifications

| Material                           | 10880105                                                 |
|------------------------------------|----------------------------------------------------------|
| Light Source Type                  | MR16                                                     |
| Lamp Included                      | No                                                       |
| Number of Light<br>Sources         | 1                                                        |
| Light Direction                    | Down                                                     |
| Input Voltage                      | 12Vac                                                    |
| Electrical Class                   | III                                                      |
| IP Rating                          | 20                                                       |
| Glow wire rating (°C)              | 960                                                      |
| Indoor/Outdoor                     | Indoor                                                   |
| Application                        | Ceiling                                                  |
| Mounting                           | Recessed                                                 |
| Cut-out size (mm)                  | ø76                                                      |
| Mounting depth (mm)                | 130.0                                                    |
| Adjustability                      | Not Applicable                                           |
| Distance to Lighted<br>Object (m)  | 0,5                                                      |
| Primary Colour &<br>Primary Finish | Aluminium, Matt                                          |
| Gross weight (g)                   | 205.0                                                    |
| Remark                             | • This is not a complete product. Light module required. |

## Installation Accessories

10889830 Installation Housing 192x190x130

12290830 Plaster Kit 190X190 - 76 1x

Choose a required accessory