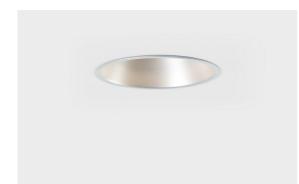

## FFD\_Lotis Round Recessed 82 1x MR16 DE Aluminium Matt

Lotis Round is a recessed spotlight with a slight trim. The hallmark of this luminaire is its deeply recessed cone, which holds the light source. Known for its effortless design and high functionality, Lotis Round comes in different diameters and with various types of light sources.