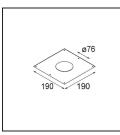

## Specifications

| Material                           | 10880105                                                 |
|------------------------------------|----------------------------------------------------------|
| Light Source Type                  | MR16                                                     |
| Lamp Included                      | No                                                       |
| Number of Light<br>Sources         | 1                                                        |
| Light Direction                    | Down                                                     |
| Input Voltage                      | 12Vac                                                    |
| Electrical Class                   | III                                                      |
| IP Rating                          | 20                                                       |
| Glow wire rating (°C)              | 960                                                      |
| Indoor/Outdoor                     | Indoor                                                   |
| Application                        | Ceiling                                                  |
| Mounting                           | Recessed                                                 |
| Cut-out size (mm)                  | ø76                                                      |
| Mounting depth (mm)                | 130.0                                                    |
| Adjustability                      | Not Applicable                                           |
| Distance to Lighted<br>Object (m)  | 0,5                                                      |
| Primary Colour &<br>Primary Finish | Aluminium, Matt                                          |
| Gross weight (g)                   | 205.0                                                    |
| Remark                             | • This is not a complete product. Light module required. |

## Installation Accessories

10889830 Installation Housing 192x190x130

12290830 Plaster Kit 190X190 - 76 1x

Choose a required accessory