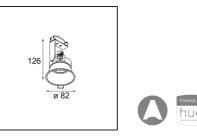

## Specifications

| Material                           | 10880105                                                 |
|------------------------------------|----------------------------------------------------------|
| Light Source Type                  | MR16                                                     |
| Lamp Included                      | No                                                       |
| Number of Light<br>Sources         | 1                                                        |
| Light Direction                    | Down                                                     |
| Input Voltage                      | 12Vac                                                    |
| Electrical Class                   | III                                                      |
| IP Rating                          | 20                                                       |
| Glow wire rating (°C)              | 960                                                      |
| Indoor/Outdoor                     | Indoor                                                   |
| Application                        | Ceiling                                                  |
| Mounting                           | Recessed                                                 |
| Cut-out size (mm)                  | ø76                                                      |
| Mounting depth (mm)                | 130.0                                                    |
| Adjustability                      | Not Applicable                                           |
| Distance to Lighted<br>Object (m)  | 0,5                                                      |
| Primary Colour &<br>Primary Finish | Aluminium, Matt                                          |
| Gross weight (g)                   | 205.0                                                    |
| Remark                             | • This is not a complete product. Light module required. |