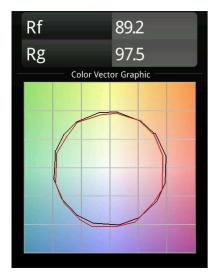

ication                         | Ceiling                |
| Mounting                            | Recessed               |
| Cut-out size (mm)                   | ø92                    |
| Mounting depth (mm)                 | 75.0                   |
| Adjustability                       | Not Applicable         |
| Distance to Lighted Object (m)      | 0,1                    |
| Primary Colour & Primary Finish     | Donkey Grey, Structure |
| Secondary Colour & Secondary Finish | Black, Matt            |
| Gross weight (g)                    | 400.0                  |
| Delivered lumens (Im)               | 461                    |
| Efficacy (Im/W)                     | 38                     |
| Glare rating                        | 7                      |



## TM30 & CRI diagram





## Light distribution & beam diagram





## Installation Accessories



**10889830** Installation Housing 192x190x130

**12290330** Plaster Kit 190X190 - 92 1x

Choose a required accessory