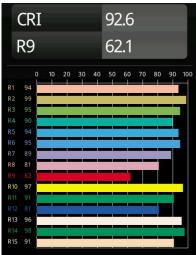

ation                         | Ceiling                |
| Mounting                            | Recessed               |
| Cut-out size (mm)                   | ø92                    |
| Mounting depth (mm)                 | 75.0                   |
| Adjustability                       | Not Applicable         |
| Distance to Lighted Object (m)      | 0,1                    |
| Primary Colour & Primary Finish     | Donkey Grey, Structure |
| Secondary Colour & Secondary Finish | Black, Matt            |
| Gross weight (g)                    | 400.0                  |
| Delivered lumens (Im)               | 461                    |
| Efficacy (Im/W)                     | 38                     |
| Glare rating                        | 7                      |



## TM30 & CRI diagram





## Light distribution & beam diagram





## Installation Accessories



**10889830** Installation Housing 192x190x130

**12290330** Plaster Kit 190X190 - 92 1x

Choose a required accessory