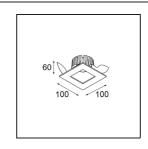

| Date     |  |
|----------|--|
| Customer |  |
| Project  |  |
| Гуре     |  |

FFD\_Slide Recessed 1x IP55 LED 3000K Medium Trailing Edge RD Donkey Grey Structure - Black Matt

Slide is one of our Modular icons. Its name refers to the light gliding out from the luminaire, channelled by the stunning inner body, and creating a soft and smooth lighting experience. Slide owes its popularity to its deep-recessed light source. It is available in the Modular donkey grey structure with a black inner body or in an entirely white structure variant.

| Specifications                      |                        |
|-------------------------------------|------------------------|
| Material                            | 10486774               |
| Light Source Type                   | LED                    |
| LED Type                            | BRIDGELUX V8G6         |
| LED technology                      | LED COB                |
| CRI                                 | Min. 90                |
| Colour Temperature                  | 3000K                  |
| Lifetime                            | L80B20 @50,000 Hours   |
| Lamp Included                       | Yes                    |
| Number of Light<br>Sources          | 1                      |
| Binning (SDCM)                      | 3                      |
| Light Direction                     | Down                   |
| Optic                               | Reflector              |
| Measured beam angle (°)             | 39.1                   |
| Input Voltage                       | 230V                   |
| Luminaire power (W)                 | 12.0                   |
| Electrical Class                    | II                     |
| IP Rating                           | 55                     |
| Glow wire rating (°C)               | 960                    |
| Dimming Protocol                    | Trailing Edge          |
| Indoor/Outdoor                      | Indoor                 |
| Application                         | Ceiling                |
| Mounting                            | Recessed               |
| Cut-out size (mm)                   | ø92                    |
| Mounting depth (mm)                 | 75.0                   |
| Adjustability                       | Not Applicable         |
| Distance to Lighted Object (m)      | 0,1                    |
| Primary Colour & Primary Finish     | Donkey Grey, Structure |
| Secondary Colour & Secondary Finish | Black, Matt            |
| Gross weight (g)                    | 400.0                  |
| Delivered lumens (Im)               | 461                    |
| Efficacy (Im/W)                     | 38                     |
| Glare rating                        | 7                      |