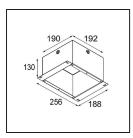

## Installation Accessories

**10889830** Installation Housing 192x190x130

**12290330** Plaster Kit 190X190 - 92 1x

Choose a required accessory