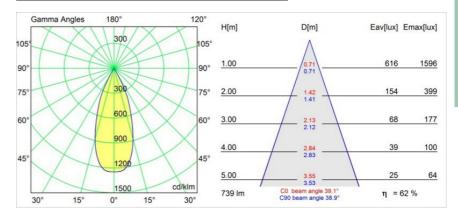

|
| Mounting                            | Recessed               |
| Cut-out size (mm)                   | ø92                    |
| Mounting depth (mm)                 | 75.0                   |
| Adjustability                       | Not Applicable         |
| Distance to Lighted Object (m)      | 0,1                    |
| Primary Colour & Primary Finish     | Donkey Grey, Structure |
| Secondary Colour & Secondary Finish | Black, Matt            |
| Gross weight (g)                    | 400.0                  |
| Delivered lumens (Im)               | 461                    |
| Efficacy (Im/W)                     | 38                     |
| Glare rating                        | 7                      |



## TM30 & CRI diagram





## Light distribution & beam diagram





## Installation Accessories



**10889830** Installation Housing 192x190x130

**12290330** Plaster Kit 190X190 - 92 1x

Choose a required accessory