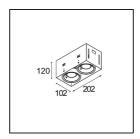

| Date     |  |
|----------|--|
| Customer |  |
| Project  |  |
| Туре     |  |

## Mini-Multiple Recessed Trimless Adjustable GU10 2x DE White Structure



Twenty years after its initial launch, Mini-Multiple is still a much coveted spot series and one of our flagship solutions in our architectural lighting portfolio. Its stylish technology on full display makes Mini-Multiple your ally for both minimalist and industrial-chic expressions.



Specifications



| specifications                  |                                                                           |
|---------------------------------|---------------------------------------------------------------------------|
| Material                        | 10381609                                                                  |
| Light Source Type               | GU10                                                                      |
| Lamp Included                   | No                                                                        |
| Number of Light<br>Sources      | 2                                                                         |
| Light Direction                 | Down