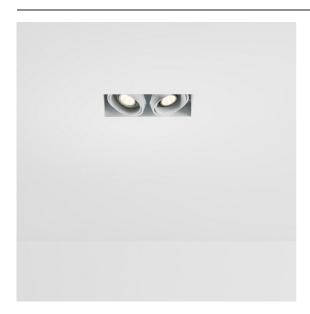

Specifications

| specifications                  |                                                                           |
|---------------------------------|---------------------------------------------------------------------------|
| Material                        | 10381609                                                                  |
| Light Source Type               | GU10                                                                      |
| Lamp Included                   | No                                                                        |
| Number of Light<br>Sources      | 2                                                                         |
| Light Direction                 | Down                                                                      |
| Input Voltage                   | 230V                                                                      |
| Electrical Class                | II                                                                        |
| IP Rating                       | 20                                                                        |
| Glow wire rating (°C)           | 960                                                                       |
| Indoor/Outdoor                  | Indoor                                                                    |
| Application                     | Ceiling, Wall                                                             |
| Mounting                        | Recessed                                                                  |
| Cut-out size (mm)               | L 203 W 103                                                               |
| Mounting depth (mm)             | 130.0                                                                     |
| Adjustability                   | V -35°/+35°                                                               |
| Distance to Lighted Object (m)  | 0,7                                                                       |
| Primary Colour & Primary Finish | White, Structure                                                          |
| Gross weight (g)                | 1215.0                                                                    |
| Remark                          | GU10 lamp not included This is not a complete product. GU10 lamp required |