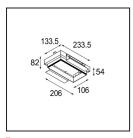

Specifications

| specifications                  |                                                                           |
|---------------------------------|---------------------------------------------------------------------------|
| Material                        | 10381609                                                                  |
| Light Source Type               | GU10                                                                      |
| Lamp Included                   | No                                                                        |
| Number of Light<br>Sources      | 2                                                                         |
| Light Direction                 | Down                                                                      |
| Input Voltage                   | 230V                                                                      |
| Electrical Class                | II                                                                        |
| IP Rating                       | 20                                                                        |
| Glow wire rating (°C)           | 960                                                                       |
| Indoor/Outdoor                  | Indoor                                                                    |
| Application                     | Ceiling, Wall                                                             |
| Mounting                        | Recessed                                                                  |
| Cut-out size (mm)               | L 203 W 103                                                               |
| Mounting depth (mm)             | 130.0                                                                     |
| Adjustability                   | V -35°/+35°                                                               |
| Distance to Lighted Object (m)  | 0,7                                                                       |
| Primary Colour & Primary Finish | White, Structure                                                          |
| Gross weight (g)                | 1215.0                                                                    |
| Remark                          | GU10 lamp not included This is not a complete product. GU10 lamp required |

## Installation Accessories

12534009 Mini-Multiple Trimless Mounting Bracket White Structure

**10460230** Plaster Kit Trimless 233x133 - 206x106 2x

**10440230** Installation Housing 237x158x130

Choose a required accessory