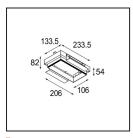

## Installation Accessories

12534002 Mini-Multiple Trimless Mounting Bracket Black

**10460230** Plaster Kit Trimless 233x133 - 206x106 2x

**10440230** Installation Housing 237x158x130

Choose a required accessory