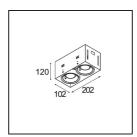

| Pate     |
|----------|
| Customer |
| Project  |
| уре      |

Mini-Multiple Recessed Trimless Adjustable GU10 2x DE Black Matt



Twenty years after its initial launch, Mini-Multiple is still a much coveted spot series and one of our flagship solutions in our architectural lighting portfolio. Its stylish technology on full display makes Mini-Multiple your ally for both minimalist and industrial-chic expressions.





| pecifications    |          |
|------------------|----------|
| /laterial        | 10381602 |
| ight Source Type | GU10     |

| Light Source Type                 | GU10                                                                                                                                                                    |
|-----------------------------------|-------------------------------------------------------------------------------------------------------------------------------------------------------------------------|
| Lamp Included                     | No                                                                                                                                                                      |
| Number of Light<br>Sources        | 2