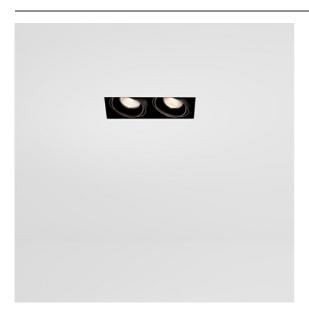

| pecifications    |          |
|------------------|----------|
| /laterial        | 10381602 |
| ight Source Type | GU10     |

| Light Source Type                 | GU10                                                                                                                                                                    |
|-----------------------------------|-------------------------------------------------------------------------------------------------------------------------------------------------------------------------|
| Lamp Included                     | No                                                                                                                                                                      |
| Number of Light<br>Sources        | 2                                                                                                                                                                       |
| Light Direction                   | Down                                                                                                                                                                    |
| Input Voltage                     | 230V                                                                                                                                                                    |
| Electrical Class                  | II                                                                                                                                                                      |
| IP Rating                         | 20                                                                                                                                                                      |
| Glow wire rating (°C)             | 960                                                                                                                                                                     |
| Indoor/Outdoor                    | Indoor                                                                                                                                                                  |
| Application                       | Ceiling, Wall                                                                                                                                                           |
| Mounting                          | Recessed                                                                                                                                                                |
| Cut-out size (mm)                 | L 203 W 103                                                                                                                                                             |
| Mounting depth (mm)               | 130.0                                                                                                                                                                   |
| Adjustability                     | V -35°/+35°                                                                                                                                                             |
| Distance to Lighted<br>Object (m) | 0,7                                                                                                                                                                     |
| Primary Colour & Primary Finish   | Black, Matt                                                                                                                                                             |
| Gross weight (g)                  | 1215.0                                                                                                                                                                  |
| Remark                            | <ul> <li>GU10 lamp not included</li> <li>This is not a complete product. GU10 lamp required.</li> <li>This is not a complete product. Light module required.</li> </ul> |