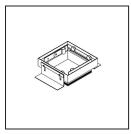

## Installation Accessories

12534002 Mini-Multiple Trimless Mounting Bracket Black

**10460130** Plaster Kit Trimless 133x133 - 106x106 1x

**10440130** Installation Housing 137x158x130

Choose a required accessory