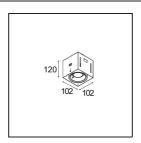

| Date     |
|----------|
| Customer |
| Project  |
| Туре     |

Mini-Multiple Recessed Trimless Adjustable GU10 1x DE Black Matt



Twenty years after its initial launch, Mini-Multiple is still a much coveted spot series and one of our flagship solutions in our architectural lighting portfolio. Its stylish technology on full display makes Mini-Multiple your ally for both minimalist and industrial-chic expressions.





| Specifications                  |                                                                                                                                                                         |
|---------------------------------|-------------------------------------------------------------------------------------------------------------------------------------------------------------------------|
| Material                        | 10381502                                                                                                                                                                |
| Light Source Type               | GU10