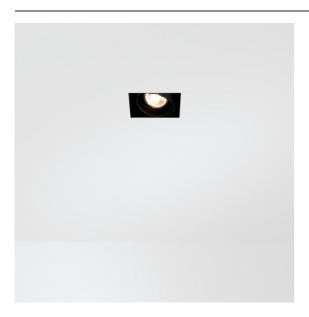

| Specifications                  |                                                                                                                                                                         |
|---------------------------------|-------------------------------------------------------------------------------------------------------------------------------------------------------------------------|
| Material                        | 10381502                                                                                                                                                                |
| Light Source Type               | GU10                                                                                                                                                                    |
| Lamp Included                   | No                                                                                                                                                                      |
| Number of Light<br>Sources      | 1                                                                                                                                                                       |
| Light Direction                 | Down                                                                                                                                                                    |
| Input Voltage                   | 230V                                                                                                                                                                    |
| Electrical Class                | II                                                                                                                                                                      |
| IP Rating                       | 20                                                                                                                                                                      |
| Glow wire rating (°C)           | 960                                                                                                                                                                     |
| Indoor/Outdoor                  | Indoor                                                                                                                                                                  |
| Application                     | Ceiling, Wall                                                                                                                                                           |
| Mounting                        | Recessed                                                                                                                                                                |
| Cut-out size (mm)               | L 103 W 103                                                                                                                                                             |
| Mounting depth (mm)             | 130.0                                                                                                                                                                   |
| Adjustability                   | V -35°/+35°                                                                                                                                                             |
| Distance to Lighted Object (m)  | 0,5                                                                                                                                                                     |
| Primary Colour & Primary Finish | Black, Matt                                                                                                                                                             |
| Gross weight (g)                | 800.0                                                                                                                                                                   |
| Remark                          | <ul> <li>GU10 lamp not included</li> <li>This is not a complete product. GU10 lamp required.</li> <li>This is not a complete product. Light module required.</li> </ul> |