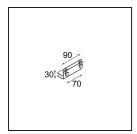

| Specifications                  |                                                                                                                                                                         |
|---------------------------------|-------------------------------------------------------------------------------------------------------------------------------------------------------------------------|
| Material                        | 10381502                                                                                                                                                                |
| Light Source Type               | GU10                                                                                                                                                                    |
| Lamp Included                   | No                                                                                                                                                                      |
| Number of Light<br>Sources      | 1                                                                                                                                                                       |
| Light Direction                 | Down                                                                                                                                                                    |
| Input Voltage                   | 230V                                                                                                                                                                    |
| Electrical Class                | II                                                                                                                                                                      |
| IP Rating                       | 20                                                                                                                                                                      |
| Glow wire rating (°C)           | 960                                                                                                                                                                     |
| Indoor/Outdoor                  | Indoor                                                                                                                                                                  |
| Application                     | Ceiling, Wall                                                                                                                                                           |
| Mounting                        | Recessed                                                                                                                                                                |
| Cut-out size (mm)               | L 103 W 103                                                                                                                                                             |
| Mounting depth (mm)             | 130.0                                                                                                                                                                   |
| Adjustability                   | V -35°/+35°                                                                                                                                                             |
| Distance to Lighted Object (m)  | 0,5                                                                                                                                                                     |
| Primary Colour & Primary Finish | Black, Matt                                                                                                                                                             |
| Gross weight (g)                | 800.0                                                                                                                                                                   |
| Remark                          | <ul> <li>GU10 lamp not included</li> <li>This is not a complete product. GU10 lamp required.</li> <li>This is not a complete product. Light module required.</li> </ul> |