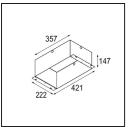

## Installation Accessories

10400430 Installation Housing 357x222x147

10420430 Plaster Kit 240x387 - 210x210 1x

Choose a required accessory