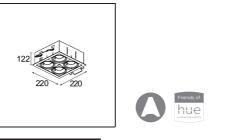

## Specifications

| specifications                     |                                                                                                         |
|------------------------------------|---------------------------------------------------------------------------------------------------------|
| Material                           | 10351509                                                                                                |
| Light Source Type                  | GU10                                                                                                    |
| Lamp Included                      | No                                                                                                      |
| Number of Light<br>Sources         | 4                                                                                                       |
| Light Direction                    | Down                                                                                                    |
| Input Voltage                      | 230V                                                                                                    |
| Electrical Class                   | ll                                                                                                      |
| IP Rating                          | 20                                                                                                      |
| Glow wire rating (°C)              | 960                                                                                                     |
| Indoor/Outdoor                     | Indoor                                                                                                  |
| Application                        | Ceiling, Wall                                                                                           |
| Mounting                           | Recessed                                                                                                |
| Cut-out size (mm)                  | L 210 W 210                                                                                             |
| Mounting depth (mm)                | 130.0                                                                                                   |
| Adjustability                      | V -35°/+35°                                                                                             |
| Distance to Lighted<br>Object (m)  | 1                                                                                                       |
| Primary Colour &<br>Primary Finish | White, Structure                                                                                        |
| Gross weight (g)                   | 2485.0                                                                                                  |
| Remark                             | <ul> <li>GU10 lamp not included</li> <li>This is not a complete product. GU10 lamp required.</li> </ul> |