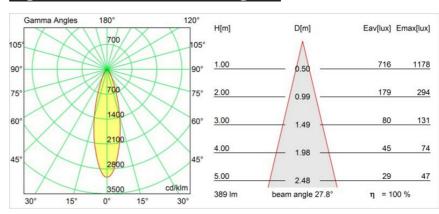

|
| Adjustability                      | V -35°/+35°                                                                                             |
| Distance to Lighted<br>Object (m)  | 1                                                                                                       |
| Primary Colour &<br>Primary Finish | White, Structure                                                                                        |
| Gross weight (g)                   | 2485.0                                                                                                  |
| Remark                             | <ul> <li>GU10 lamp not included</li> <li>This is not a complete product. GU10 lamp required.</li> </ul> |



## Light distribution & beam diagram





## Installation Accessories



10400430 Installation Housing 357x222x147

10420430 Plaster Kit 240x387 - 210x210 1x

Choose a required accessory