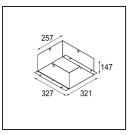

## Installation Accessories

**10400330** Installation Housing 257x327x147

**10420330** Plaster Kit 345x287 - 315x110 1x

Choose a required accessory