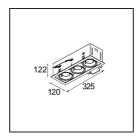

Specifications

| Specifications                  |                        |
|---------------------------------|------------------------|
| Material                        | 10351409               |
| Light Source Type               | GU10                   |
| Lamp Included                   | No                     |
| Number of Light<br>Sources      | 3                      |
| Light Direction                 | Down                   |
| Input Voltage                   | 230V                   |
| Electrical Class                | II                     |
| IP Rating                       | 20                     |
| Glow wire rating (°C)           | 960                    |
| Indoor/Outdoor                  | Indoor                 |
| Application                     | Ceiling, Wall          |
| Mounting                        | Recessed               |
| Cut-out size (mm)               | L 315 W 110            |
| Mounting depth (mm)             | 160.0                  |
| Adjustability                   | V -35°/+35°            |
| Distance to Lighted Object (m)  | 0,7                    |
| Primary Colour & Primary Finish | White, Structure       |
| Gross weight (g)                | 2130.0                 |
| Remark                          | GU10 lamp not included |