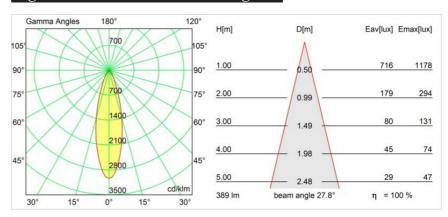

| 20                     |
| Glow wire rating (°C)           | 960                    |
| Indoor/Outdoor                  | Indoor                 |
| Application                     | Ceiling, Wall          |
| Mounting                        | Recessed               |
| Cut-out size (mm)               | L 315 W 110            |
| Mounting depth (mm)             | 160.0                  |
| Adjustability                   | V -35°/+35°            |
| Distance to Lighted Object (m)  | 0,7                    |
| Primary Colour & Primary Finish | White, Structure       |
| Gross weight (g)                | 2130.0                 |
| Remark                          | GU10 lamp not included |

required.

• This is not a complete product. GU10 lamp



## Light distribution & beam diagram





## Installation Accessories



**10400330** Installation Housing 257x327x147

**10420330** Plaster Kit 345x287 - 315x110 1x

Choose a required accessory