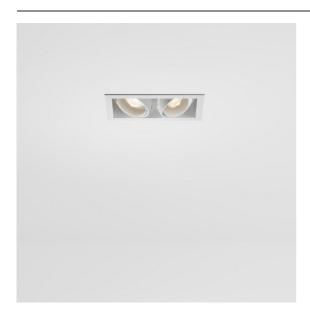

## Mini-Multiple Recessed Adjustable GU10 2x White Structure

Twenty years after its initial launch, Mini-Multiple is still a much coveted spot series and one of our flagship solutions in our architectural lighting portfolio. Its stylish technology on full display makes Mini-Multiple your ally for both minimalist and industrial-chic expressions.

| Specifications                  |                                                                                                         |
|---------------------------------|---------------------------------------------------------------------------------------------------------|
| Material                        | 10351309                                                                                                |
| Light Source Type               | GU10                                                                                                    |
| Lamp Included                   | No                                                                                                      |
| Number of Light<br>Sources      | 2                                                                                                       |
| Light Direction                 | Down                                                                                                    |
| Input Voltage                   | 230V                                                                                                    |
| Electrical Class                | II                                                                                                      |
| IP Rating                       | 20                                                                                                      |
| Glow wire rating (°C)           | 960                                                                                                     |
| Indoor/Outdoor                  | Indoor                                                                                                  |
| Application                     | Ceiling, Wall                                                                                           |
| Mounting                        | Recessed                                                                                                |
| Cut-out size (mm)               | L 210 W 110                                                                                             |
| Mounting depth (mm)             | 130.0                                                                                                   |
| Adjustability                   | V -35°/+35°                                                                                             |
| Distance to Lighted Object (m)  | 0,7                                                                                                     |
| Primary Colour & Primary Finish | White, Structure                                                                                        |
| Gross weight (g)                | 1580.0                                                                                                  |
| Remark                          | <ul> <li>GU10 lamp not included</li> <li>This is not a complete product. GU10 lamp required.</li> </ul> |