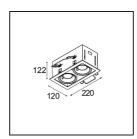

| Specifications                  |                                                                                                         |
|---------------------------------|---------------------------------------------------------------------------------------------------------|
| Material                        | 10351309                                                                                                |
| Light Source Type               | GU10                                                                                                    |
| Lamp Included                   | No                                                                                                      |
| Number of Light<br>Sources      | 2                                                                                                       |
| Light Direction                 | Down                                                                                                    |
| Input Voltage                   | 230V                                                                                                    |
| Electrical Class                | II                                                                                                      |
| IP Rating                       | 20                                                                                                      |
| Glow wire rating (°C)           | 960                                                                                                     |
| Indoor/Outdoor                  | Indoor                                                                                                  |
| Application                     | Ceiling, Wall                                                                                           |
| Mounting                        | Recessed                                                                                                |
| Cut-out size (mm)               | L 210 W 110                                                                                             |
| Mounting depth (mm)             | 130.0                                                                                                   |
| Adjustability                   | V -35°/+35°                                                                                             |
| Distance to Lighted Object (m)  | 0,7                                                                                                     |
| Primary Colour & Primary Finish | White, Structure                                                                                        |
| Gross weight (g)                | 1580.0                                                                                                  |
| Remark                          | <ul> <li>GU10 lamp not included</li> <li>This is not a complete product. GU10 lamp required.</li> </ul> |