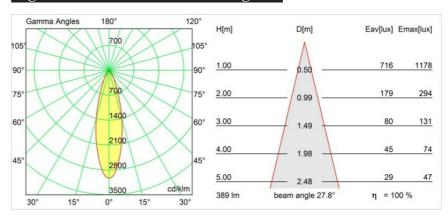

|
| Adjustability                   | V -35°/+35°                                                                                             |
| Distance to Lighted Object (m)  | 0,7                                                                                                     |
| Primary Colour & Primary Finish | White, Structure                                                                                        |
| Gross weight (g)                | 1580.0                                                                                                  |
| Remark                          | <ul> <li>GU10 lamp not included</li> <li>This is not a complete product. GU10 lamp required.</li> </ul> |



## Light distribution & beam diagram





## Installation Accessories



**10400230** Installation Housing 257x222x147

**10420230** Plaster Kit 240x287 - 210x110 1x

Choose a required accessory