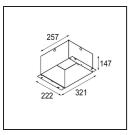

## Installation Accessories

**10400230** Installation Housing 257x222x147

**10420230** Plaster Kit 240x287 - 210x110 1x

Choose a required accessory