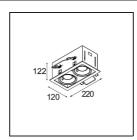

| Date     |
|----------|
| Customer |
| Project  |
| уре      |

## Mini-Multiple Recessed Adjustable GU10 2x White Structure



Twenty years after its initial launch, Mini-Multiple is still a much coveted spot series and one of our flagship solutions in our architectural lighting portfolio. Its stylish technology on full display makes Mini-Multiple your ally for both minimalist and industrial-chic expressions.





| Specifications                  |                                                                                                         |
|---------------------------------|---------------------------------------------------------------------------------------------------------|
| Material                        | 10351309                                                                                                |
| Light Source Type               | GU10                                                                                                    |
| Lamp Included                   | No                                                                                                      |
| Number of Light<br>Sources      | 2