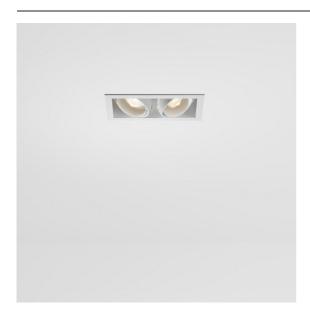

| Specifications                  |                                                                                                         |
|---------------------------------|---------------------------------------------------------------------------------------------------------|
| Material                        | 10351309                                                                                                |
| Light Source Type               | GU10                                                                                                    |
| Lamp Included                   | No                                                                                                      |
| Number of Light<br>Sources      | 2                                                                                                       |
| Light Direction                 | Down                                                                                                    |
| Input Voltage                   | 230V                                                                                                    |
| Electrical Class                | II                                                                                                      |
| IP Rating                       | 20                                                                                                      |
| Glow wire rating (°C)           | 960                                                                                                     |
| Indoor/Outdoor                  | Indoor                                                                                                  |
| Application                     | Ceiling, Wall                                                                                           |
| Mounting                        | Recessed                                                                                                |
| Cut-out size (mm)               | L 210 W 110                                                                                             |
| Mounting depth (mm)             | 130.0                                                                                                   |
| Adjustability                   | V -35°/+35°                                                                                             |
| Distance to Lighted Object (m)  | 0,7                                                                                                     |
| Primary Colour & Primary Finish | White, Structure                                                                                        |
| Gross weight (g)                | 1580.0                                                                                                  |
| Remark                          | <ul> <li>GU10 lamp not included</li> <li>This is not a complete product. GU10 lamp required.</li> </ul> |