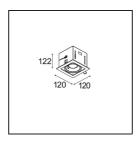

| Specifications                  |                                                                                                         |
|---------------------------------|---------------------------------------------------------------------------------------------------------|
| Material                        | 10351209                                                                                                |
| Light Source Type               | GU10                                                                                                    |
| Lamp Included                   | No                                                                                                      |
| Number of Light<br>Sources      | 1                                                                                                       |
| Light Direction                 | Down                                                                                                    |
| Input Voltage                   | 230V                                                                                                    |
| Electrical Class                |                                                                                                         |
| IP Rating                       | 20                                                                                                      |
| Glow wire rating (°C)           | 960                                                                                                     |
| Indoor/Outdoor                  | Indoor                                                                                                  |
| Application                     | Ceiling, Wall                                                                                           |
| Mounting                        | Recessed                                                                                                |
| Cut-out size (mm)               | L 110 W 110                                                                                             |
| Mounting depth (mm)             | 130.0                                                                                                   |
| Adjustability                   | V -35°/+35°                                                                                             |
| Distance to Lighted Object (m)  | 0,5                                                                                                     |
| Primary Colour & Primary Finish | White, Structure                                                                                        |
| Gross weight (g)                | 880.0                                                                                                   |
| Remark                          | <ul> <li>GU10 lamp not included</li> <li>This is not a complete product. GU10 lamp required.</li> </ul> |