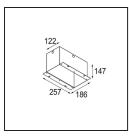

## Installation Accessories

**10400130** Installation Housing 122x257x147

**10420130** Plaster Kit 255x152 - 110x110 1x

Choose a required accessory