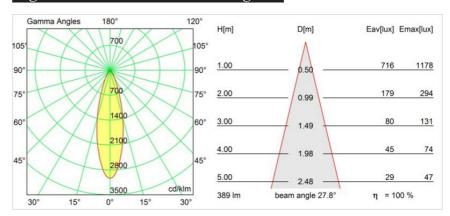

|
| Adjustability                   | V -35°/+35°                                                                                             |
| Distance to Lighted Object (m)  | 0,5                                                                                                     |
| Primary Colour & Primary Finish | White, Structure                                                                                        |
| Gross weight (g)                | 880.0                                                                                                   |
| Remark                          | <ul> <li>GU10 lamp not included</li> <li>This is not a complete product. GU10 lamp required.</li> </ul> |



## Light distribution & beam diagram





## Installation Accessories



**10400130** Installation Housing 122x257x147

**10420130** Plaster Kit 255x152 - 110x110 1x

Choose a required accessory