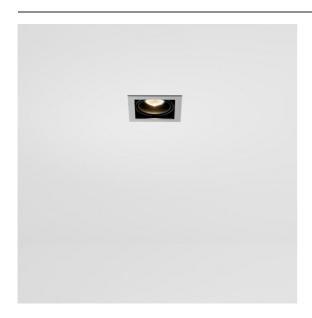

## Mini-Multiple Recessed Adjustable GU10 1x White Structure

Twenty years after its initial launch, Mini-Multiple is still a much coveted spot series and one of our flagship solutions in our architectural lighting portfolio. Its stylish technology on full display makes Mini-Multiple your ally for both minimalist and industrial-chic expressions.

| Specifications                  |                                                                                                         |
|---------------------------------|---------------------------------------------------------------------------------------------------------|
| Material                        | 10351209                                                                                                |
| Light Source Type               | GU10                                                                                                    |
| Lamp Included                   | No                                                                                                      |
| Number of Light<br>Sources      | 1                                                                                                       |
| Light Direction                 | Down                                                                                                    |
| Input Voltage                   | 230V                                                                                                    |
| Electrical Class                |                                                                                                         |
| IP Rating                       | 20                                                                                                      |
| Glow wire rating (°C)           | 960                                                                                                     |
| Indoor/Outdoor                  | Indoor                                                                                                  |
| Application                     | Ceiling, Wall                                                                                           |
| Mounting                        | Recessed                                                                                                |
| Cut-out size (mm)               | L 110 W 110                                                                                             |
| Mounting depth (mm)             | 130.0                                                                                                   |
| Adjustability                   | V -35°/+35°                                                                                             |
| Distance to Lighted Object (m)  | 0,5                                                                                                     |
| Primary Colour & Primary Finish | White, Structure                                                                                        |
| Gross weight (g)                | 880.0                                                                                                   |
| Remark                          | <ul> <li>GU10 lamp not included</li> <li>This is not a complete product. GU10 lamp required.</li> </ul> |