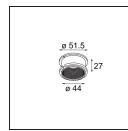

|                  |
| IP Rating                          | 20               |
| Glow wire rating (°C)              | 960              |
| Indoor/Outdoor                     | Indoor           |
| Application                        | Ceiling, Wall    |
| Mounting                           | Recessed         |
| Cut-out size (mm)                  | ø70              |
| Mounting depth (mm)                | 150.0            |
| Adjustability                      | Not Applicable   |
| Distance to Lighted<br>Object (m)  | 0,5              |
| Primary Colour &<br>Primary Finish | White, Structure |
| Gross weight (g)                   | 205.0            |
|                                    |                  |



### Light distribution & beam diagram





#### **Optical** Accessories



10280102 BL Ring 44 Black Matt

### Installation Accessories



10889830 Installation Housing 192x190x130



12290130 Plaster Kit 190X190 - 70 1x

Choose a required accessory