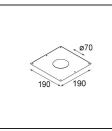

# Specifications

| specifications                     |                  |
|------------------------------------|------------------|
| Material                           | 10274801         |
| Light Source Type                  | GU10             |
| Lamp Included                      | No               |
| Number of Light<br>Sources         | 1                |
| Light Direction                    | Down             |
| Input Voltage                      | 230V             |
| Electrical Class                   |                  |
| IP Rating                          | 20               |
| Glow wire rating (°C)              | 960              |
| Indoor/Outdoor                     | Indoor           |
| Application                        | Ceiling, Wall    |
| Mounting                           | Recessed         |
| Cut-out size (mm)                  | ø70              |
| Mounting depth (mm)                | 150.0            |
| Adjustability                      | Not Applicable   |
| Distance to Lighted<br>Object (m)  | 0,5              |
| Primary Colour &<br>Primary Finish | White, Structure |
| Gross weight (g)                   | 205.0            |
|                                    |                  |

### Installation Accessories

10889830 Installation Housing 192x190x130

12290130 Plaster Kit 190X190 - 70 1x

Choose a required accessory