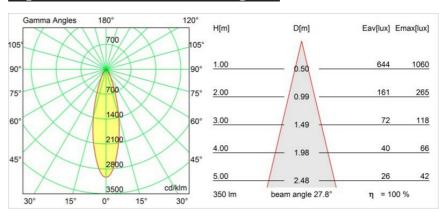

|
| Electrical Class                   |                  |
| IP Rating                          | 20               |
| Glow wire rating (°C)              | 960              |
| Indoor/Outdoor                     | Indoor           |
| Application                        | Ceiling, Wall    |
| Mounting                           | Recessed         |
| Cut-out size (mm)                  | ø70              |
| Mounting depth (mm)                | 150.0            |
| Adjustability                      | Not Applicable   |
| Distance to Lighted<br>Object (m)  | 0,5              |
| Primary Colour &<br>Primary Finish | White, Structure |
| Gross weight (g)                   | 205.0            |
|                                    |                  |



### Light distribution & beam diagram





#### **Optical** Accessories



10280102 BL Ring 44 Black Matt

### Installation Accessories



10889830 Installation Housing 192x190x130



12290130 Plaster Kit 190X190 - 70 1x

Choose a required accessory