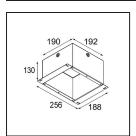

### Installation Accessories

10889830 Installation Housing 192x190x130

12290130 Plaster Kit 190X190 - 70 1x

Choose a required accessory