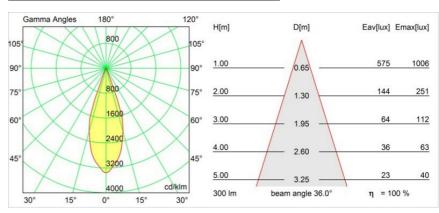

|
| Indoor/Outdoor                     | Indoor                           |
| Application                        | Ceiling, Wall                    |
| Mounting                           | Recessed                         |
| Cut-out size (mm)                  | ø70                              |
| Mounting depth (mm)                | 90.0                             |
| Adjustability                      | Not Applicable                   |
| Distance to Lighted<br>Object (m)  | 0,5                              |
| Primary Colour &<br>Primary Finish | White, Structure                 |
| Gross weight (g)                   | 115.0                            |
| Remark                             | 12V halogen transformer required |



## Light distribution & beam diagram





### **Optical** Accessories



10280102 BL Ring 44 Black Matt

### Installation Accessories



10889830 Installation Housing 192x190x130



12290130 Plaster Kit 190X190 - 70 1x

Choose a required accessory