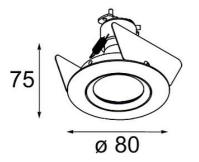

# FFD\_K 2 Recessed 80 1x MR16 DE White Structure

Every project needs a spotlight for general lighting. K is our suggestion for those who like to keep things simple yet flexible. K comes in two sizes, 80 and 89 mm, with a flat or sloping edge, in aluminium, or with a white or black structure. Available with halogen and LED. Choose the directional model for a greater interplay of light and more versatility.

### Specifications

| specifications                     |                                  |
|------------------------------------|----------------------------------|
| Material                           | 10270201                         |
| Light Source Type                  | MR16                             |
| Lamp Included                      | No                               |
| Number of Light<br>Sources         | 1                                |
| Light Direction                    | Down                             |
| Input Voltage                      | 12Vac                            |
| Electrical Class                   | III                              |
| IP Rating                          | 20                               |
| Glow wire rating (°C)              | 960                              |
| Indoor/Outdoor                     | Indoor                           |
| Application                        | Ceiling, Wall                    |
| Mounting                           | Recessed                         |
| Cut-out size (mm)                  | ø70                              |
| Mounting depth (mm)                | 90.0                             |
| Adjustability                      | Not Applicable                   |
| Distance to Lighted<br>Object (m)  | 0,5                              |
| Primary Colour &<br>Primary Finish | White, Structure                 |
| Gross weight (g)                   | 115.0                            |
| Remark                             | 12V halogen transformer required |