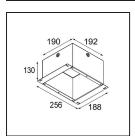

### Installation Accessories

10889830 Installation Housing 192x190x130

12290130 Plaster Kit 190X190 - 70 1x

Choose a required accessory