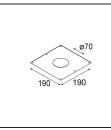

### Specifications

| specifications                     |                                  |
|------------------------------------|----------------------------------|
| Material                           | 10270201                         |
| Light Source Type                  | MR16                             |
| Lamp Included                      | No                               |
| Number of Light<br>Sources         | 1                                |
| Light Direction                    | Down                             |
| Input Voltage                      | 12Vac                            |
| Electrical Class                   | III                              |
| IP Rating                          | 20                               |
| Glow wire rating (°C)              | 960                              |
| Indoor/Outdoor                     | Indoor                           |
| Application                        | Ceiling, Wall                    |
| Mounting                           | Recessed                         |
| Cut-out size (mm)                  | ø70                              |
| Mounting depth (mm)                | 90.0                             |
| Adjustability                      | Not Applicable                   |
| Distance to Lighted<br>Object (m)  | 0,5                              |
| Primary Colour &<br>Primary Finish | White, Structure                 |
| Gross weight (g)                   | 115.0                            |
| Remark                             | 12V halogen transformer required |