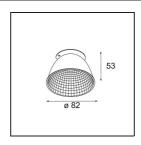

## Reflector 82 Flood WD Champagne Anodised

| Specifications |
|----------------|
|----------------|

| $\Gamma$                        |                                                                                               |
|---------------------------------|-----------------------------------------------------------------------------------------------|
| Material                        | 10219830                                                                                      |
| Lamp Included                   | No                                                                                            |
| Number of Light<br>Sources      | 0                                                                                             |
| IP Rating                       | 20                                                                                            |
| Glow wire rating (°C)           | 960                                                                                           |
| Indoor/Outdoor                  | Indoor                                                                                        |
| Adjustability                   | Not Applicable                                                                                |
| Primary Colour & Primary Finish | Champagne, Anodised                                                                           |
| Gross weight (g)                | 54.0                                                                                          |
| Remark                          | Photometric data available in the LDT or IES files<br>on the product page (section Downloads) |