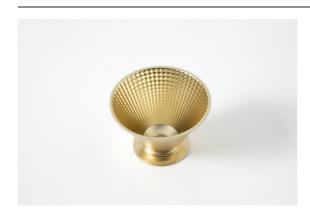

## Reflector 82 Flood WD Champagne Anodised

| Specifications |
|----------------|
|----------------|

| $\Gamma$                        |                                                                                               |
|---------------------------------|-----------------------------------------------------------------------------------------------|
| Material                        | 10219830                                                                                      |
| Lamp Included                   | No                                                                                            |
| Number of Light<br>Sources      | 0                                                                                             |
| IP Rating                       | 20                                                                                            |
| Glow wire rating (°C)           | 960                                                                                           |
| Indoor/Outdoor                  | Indoor                                                                                        |
| Adjustability                   | Not Applicable                                                                                |
| Primary Colour & Primary Finish | Champagne, Anodised                                                                           |
| Gross weight (g)                | 54.0                                                                                          |
| Remark                          | Photometric data available in the LDT or IES files<br>on the product page (section Downloads) |