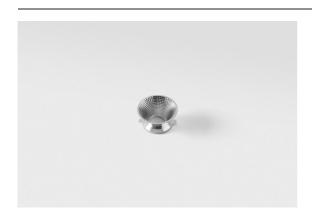

## Reflector 82 Medium WD Aluminium Anodised

| Specifications                  |                                                                                                                    |
|---------------------------------|--------------------------------------------------------------------------------------------------------------------|
| Material                        | 10219330                                                                                                           |
| Lamp Included                   | No                                                                                                                 |
| Number of Light<br>Sources      | 0                                                                                                                  |
| IP Rating                       | 20                                                                                                                 |
| Glow wire rating (°C)           | 960                                                                                                                |
| Indoor/Outdoor                  | Indoor                                                                                                             |
| Adjustability                   | Not Applicable                                                                                                     |
| Primary Colour & Primary Finish | Aluminium, Anodised                                                                                                |
| Gross weight (g)                | 54.0                                                                                                               |
| Remark                          | <ul> <li>Photometric data available in the LDT or IES files<br/>on the product page (section Downloads)</li> </ul> |