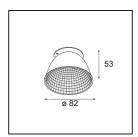

## Reflector 82 Medium WD Aluminium Anodised

| Specifications                  |                                                                                                                    |
|---------------------------------|--------------------------------------------------------------------------------------------------------------------|
| Material                        | 10219330                                                                                                           |
| Lamp Included                   | No                                                                                                                 |
| Number of Light<br>Sources      | 0                                                                                                                  |
| IP Rating                       | 20                                                                                                                 |
| Glow wire rating (°C)           | 960                                                                                                                |
| Indoor/Outdoor                  | Indoor                                                                                                             |
| Adjustability                   | Not Applicable                                                                                                     |
| Primary Colour & Primary Finish | Aluminium, Anodised                                                                                                |
| Gross weight (g)                | 54.0                                                                                                               |
| Remark                          | <ul> <li>Photometric data available in the LDT or IES files<br/>on the product page (section Downloads)</li> </ul> |