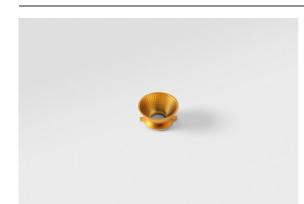

## Reflector 57 Flood WD Gold Anodised

| Friends of<br>hue<br>prove management |                                                                                           |
|---------------------------------------|-------------------------------------------------------------------------------------------|
| Specifications                        |                                                                                           |
| Material                              | 10219030                                                                                  |
| Lamp Included                         | No                                                                                        |
| Number of Light<br>Sources            | 0                                                                                         |
| IP Rating                             | 20                                                                                        |
| Glow wire rating (°C)                 | 960                                                                                       |
| Indoor/Outdoor                        | Indoor                                                                                    |
| Adjustability                         | Not Applicable                                                                            |
| Primary Colour &<br>Primary Finish    | Gold, Anodised                                                                            |
| Gross weight (g)                      | 40.0                                                                                      |
| Remark                                | Photometric data available in the LDT or IES file on the product page (section Downloads) |