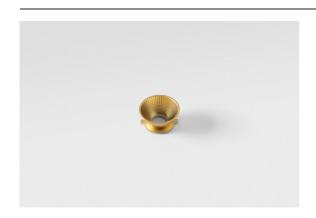

## Reflector 57 Flood Champagne Anodised

| Specifications                  |                                                                                               |
|---------------------------------|-----------------------------------------------------------------------------------------------|
| Material                        | 10218630                                                                                      |
| Lamp Included                   | No                                                                                            |
| Number of Light<br>Sources      | 0                                                                                             |
| IP Rating                       | 20                                                                                            |
| Glow wire rating (°C)           | 960                                                                                           |
| Indoor/Outdoor                  | Indoor                                                                                        |
| Adjustability                   | Not Applicable                                                                                |
| Primary Colour & Primary Finish | Champagne, Anodised                                                                           |
| Gross weight (g)                | 40.0                                                                                          |
| Remark                          | Photometric data available in the LDT or IES files<br>on the product page (section Downloads) |