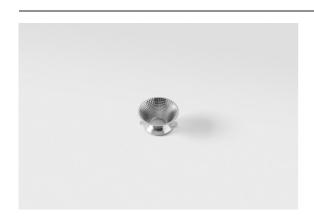

| ate     |
|---------|
| ustomer |
| roject  |
| уре     |

Reflector 57 Medium WD Aluminium Anodised

| Specifications                  |                                                                                                                    |
|---------------------------------|--------------------------------------------------------------------------------------------------------------------|
| Material                        | 10218730                                                                                                           |
| Lamp Included                   | No                                                                                                                 |
| Number of Light<br>Sources      | 0                                                                                                                  |
| IP Rating                       | 20                                                                                                                 |
| Glow wire rating (°C)           | 960                                                                                                                |
| Indoor/Outdoor                  | Indoor                                                                                                             |
| Adjustability                   | Not Applicable                                                                                                     |
| Primary Colour & Primary Finish | Aluminium, Anodised                                                                                                |
| Gross weight (g)                | 40.0                                                                                                               |
| Remark                          | <ul> <li>Photometric data available in the LDT or IES files<br/>on the product page (section Downloads)</li> </ul> |