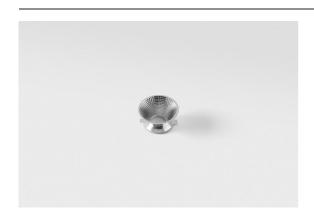

| Pate     |
|----------|
| Customer |
| Project  |
| уре      |

Reflector 57 Flood Aluminium Anodised

| Specifications                  |                                                                                                                    |
|---------------------------------|--------------------------------------------------------------------------------------------------------------------|
| Material                        | 10218230                                                                                                           |
| Lamp Included                   | No                                                                                                                 |
| Number of Light<br>Sources      | 0                                                                                                                  |
| IP Rating                       | 20                                                                                                                 |
| Glow wire rating (°C)           | 960                                                                                                                |
| Indoor/Outdoor                  | Indoor                                                                                                             |
| Adjustability                   | Not Applicable                                                                                                     |
| Primary Colour & Primary Finish | Aluminium, Anodised                                                                                                |
| Gross weight (g)                | 39.0                                                                                                               |
| Remark                          | <ul> <li>Photometric data available in the LDT or IES files<br/>on the product page (section Downloads)</li> </ul> |