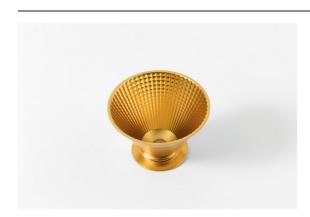

| ate      |  |
|----------|--|
| customer |  |
| roject   |  |
| уре      |  |

Reflector 82 Flood Gold Anodised

| Specifications |  |  |  |
|----------------|--|--|--|
| Material       |  |  |  |
| Lamp Induded   |  |  |  |

| Material                        | 10217630                                                                                                           |
|---------------------------------|--------------------------------------------------------------------------------------------------------------------|
| Lamp Included                   | No                                                                                                                 |
| Number of Light<br>Sources      | 0                                                                                                                  |
| IP Rating                       | 20                                                                                                                 |
| Glow wire rating (°C)           | 960                                                                                                                |
| Indoor/Outdoor                  | Indoor                                                                                                             |
| Adjustability                   | Not Applicable                                                                                                     |
| Primary Colour & Primary Finish | Gold, Anodised                                                                                                     |
| Gross weight (g)                | 64.0                                                                                                               |
| Remark                          | <ul> <li>Photometric data available in the LDT or IES files<br/>on the product page (section Downloads)</li> </ul> |