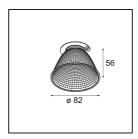

| ate      |  |
|----------|--|
| customer |  |
| roject   |  |
| уре      |  |

Reflector 82 Flood Champagne Anodised