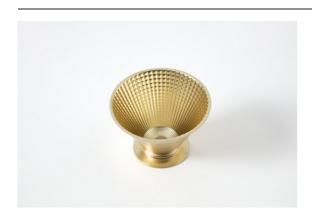

| ate      |  |
|----------|--|
| customer |  |
| roject   |  |
| уре      |  |

Reflector 82 Flood Champagne Anodised