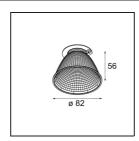

| ate      |  |
|----------|--|
| customer |  |
| roject   |  |
| уре      |  |

Reflector 82 Flood Aluminium Anodised

| Specifications                  |                                                                                                                    |
|---------------------------------|--------------------------------------------------------------------------------------------------------------------|
| Material                        | 10217430                                                                                                           |
| Lamp Included                   | No                                                                                                                 |
| Number of Light<br>Sources      | 0                                                                                                                  |
| IP Rating                       | 20                                                                                                                 |
| Glow wire rating (°C)           | 960                                                                                                                |
| Indoor/Outdoor                  | Indoor                                                                                                             |
| Adjustability                   | Not Applicable                                                                                                     |
| Primary Colour & Primary Finish | Aluminium, Anodised                                                                                                |
| Gross weight (g)                | 64.0                                                                                                               |
| Remark                          | <ul> <li>Photometric data available in the LDT or IES files<br/>on the product page (section Downloads)</li> </ul> |