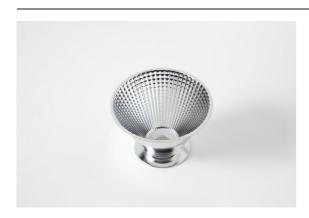

| ate      |  |
|----------|--|
| customer |  |
| roject   |  |
| уре      |  |

Reflector 82 Flood Aluminium Anodised

| Specifications                  |                                                                                                                    |
|---------------------------------|--------------------------------------------------------------------------------------------------------------------|
| Material                        | 10217430                                                                                                           |
| Lamp Included                   | No                                                                                                                 |
| Number of Light<br>Sources      | 0                                                                                                                  |
| IP Rating                       | 20                                                                                                                 |
| Glow wire rating (°C)           | 960                                                                                                                |
| Indoor/Outdoor                  | Indoor                                                                                                             |
| Adjustability                   | Not Applicable                                                                                                     |
| Primary Colour & Primary Finish | Aluminium, Anodised                                                                                                |
| Gross weight (g)                | 64.0                                                                                                               |
| Remark                          | <ul> <li>Photometric data available in the LDT or IES files<br/>on the product page (section Downloads)</li> </ul> |